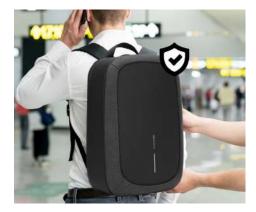

#### DESCRIPTION

Experience modern design and enhanced security with the Bobby Edge. Engineered with an anti-theft design and a self-locking metal zipper puller, this backpack keeps your belongings safe. Its lightweight yet durable construction, along with a water-repellent exterior and waterproof zipper, ensures protection from the elements.

PRODUCT INFORMATION

Capacity:17L Dimensions:L30cm x W17cm X H44cm Material(s):rPET & PU Laptop Size:16 Inch

ANTI-THEFT DESIGN SELF-LOCKING ZIPPER PULLER

INTERIOR ORGANIZATION FOR 16" LAPTOP

RFID-PROTECTED REAR POCKET