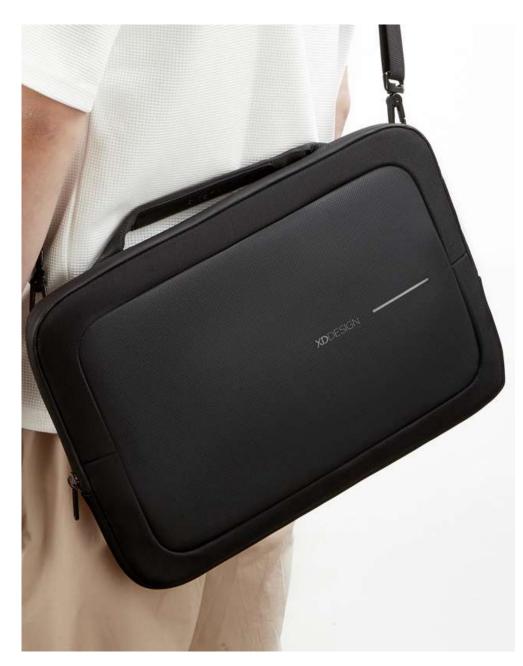

## XD Design Laptop Bag

Everyday Laptop Bag

### DESCRIPTION

The XD Design Executive Laptop Bag is the epitome of style and functionality for discerning professionals on the go. This refined bag is meticulously crafted to cater to the demands of modern business life, offering a perfect blend of sophistication and practicality. Its exterior pocket and removable shoulder strap provide added convenience and versatility.

### Product Information

14 inch - P706.221 Material(s): rPET. PU, Fleece Lining Laptop Size:14 Inch Dimensions:35cm x 24cm x 2.5cm **16 inch - P706.231** Material(s):rPET, PU, Fleece Lining Laptop Size:16 Inch Dimensions:39.5cm x 27cm x 2.5cm