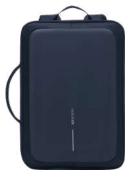

#### DESCRIPTION

P705.704 P705.709

The Bobby Hero collection is the new generation of anti-theft backpacks which offers features such as hidden zippers and pockets. cut-resistant and water-resistant material and an integrated USB charging port, this backpack allows you to get out and about safely and organized.

P705.715

P705.294 P705.299

ANTI -THEFT DESIGN HIDDEN ZIPPERS

INTERIOR ORGANIZATION FOR(13.3"/ 15.6"/ 17")LAPTOP

RFID-PROTECTED POCKETS

 $\mathbf{\star}$ 

WATER REPELLENT

MADE WITH TRACEABLE RECYCLED PLASTIC