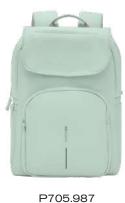

P705.981

PRODUCT INFORMATION

P705.983

### Soft Daypack Anti-Theft Backpack

Capacity:15L Dimensions:L32cm x W14cm X H41.5cm Material(s):rPET & PU Laptop Size:16 Inch

FLAP-TOP WITH FIDLOCK CLOSURE

ZIPPER

Ē

RFID-PROTECTED REAR POCKET

16'

FLEECE-LINED

COMPARTMENT FOR 16" LAPTOP

MADE WITH TRACEABLE RECYCLED PLASTIC