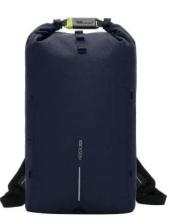

#### DESCRIPTION

Experience modern design and enhanced security with the Bobby Edge. Engineered with an anti-theft design and a self-locking metal zipper puller, this backpack keeps your belongings safe. Its lightweight yet durable construction, along with a water-repellent exterior and waterproof zipper, ensures protection from the elements.

Enjoy smart interior organization for easy access to essentials. The addition of a discreet RFID-protected rear pocket and hidden tracking device pocket enhances convenience and security during your daily adventures. The Bobby Edge blends modern design with advanced security features, offering a stylish and protected journey for the modern explorer.

PRODUCT INFORMATION

Capacity:17L Dimensions:L30cm x W17cm X H44cm Material(s):rPET & PU Laptop Size:16 Inch

ANTI-THEFT DESIGN SELF-LOCKING ZIPPER PULLER

INTERIOR ORGANIZATION FOR 16" LAPTOP

RFID-PROTECTED REAR POCKET

LIGHT WEIGHT

WATER REPELLENT FABRICS & WATERPROOF ZIPPERS

MADE WITH TRACEABLE RECYCLED PLASTIC