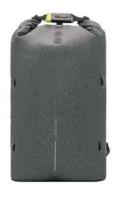

### DESCRIPTION

The Bobby Sling the urban traveller backpack embodies safety, comfort, and intelligence. The anti-theft features, including concealed zippers, a front-opening-free design, an RFID-protected pocket, and cut-resistant material, you can move through the city feeling secure and protected. The inclusion of a three-point safety buckle guarantees that your daily essentials remain within arm's reach at all times. The Bobby Sling incorporates water-repellent material, shielding your belongings from unexpected weather conditions. Additionally, the integrated USB charging port ensures you stay connected throughout your daily journey. This crossbody backpack stands out as the ultimate choice, combining convenience and practicality to complement your urban lifestyle seamlessly.

PRODUCT INFORMATION

Capacity:4L Dimensions:L21cm x H32.5cm x W9cm Material(s):rPET & PU Laptop Size:9.7 Inch

ANTI-THEFT DESIGN HIDDEN ZIPPERS

INTERIOR ORGANIZATION FOR 9.7" TABLET

WATER REPELLENT

THREE-POINT SAFETY BUCKLE

MADE WITH TRACEABLE RECYCLED PLASTIC