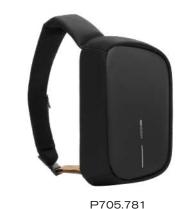

Bobby Sling Anti-Theft Crossbody Backpack

### DESCRIPTION

The Bobby Sling the urban traveller backpack embodies safety, comfort, and intelligence. The anti-theft features, including concealed zippers, a front-opening-free design, an RFID-protected pocket, and cut-resistant material, you can move through the city feeling secure and protected. The inclusion of a three-point safety buckle guarantees that your daily essentials remain within arm's reach at all times. The Bobby Sling incorporates water-repellent material, shielding your belongings from unexpected weather conditions. Additionally, the integrated USB charging port ensures you stay connected throughout your daily journey. This crossbody backpack stands out as the ultimate choice, combining convenience and practicality to complement your urban lifestyle seamlessly.

PRODUCT INFORMATION

Capacity:4L Dimensions:L21cm x H32.5cm x W9cm Material(s):rPET & PU Laptop Size:9.7 Inch

ANTI-THEFT DESIGN HIDDEN ZIPPERS

INTERIOR ORGANIZATION FOR 9.7" TABLET

WATER REPELLENT

THREE-POINT SAFETY BUCKLE