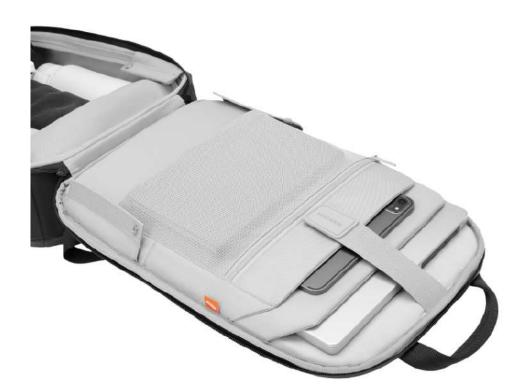

#### DESCRIPTION

Experience modern design and enhanced security with the Bobby Edge. Engineered with an anti-theft design and a self-locking metal zipper puller, this backpack keeps your belongings safe. Its lightweight yet durable construction, along with a water-repellent exterior and waterproof zipper, ensures protection from the elements.

Enjoy smart interior organization for easy access to essentials. The addition of a discreet RFID-protected rear pocket and hidden tracking device pocket enhances convenience and security during your daily adventures. The Bobby Edge blends modern design with advanced security features, offering a stylish and protected journey for the modern explorer.