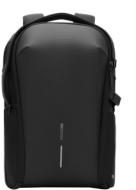

#### DESCRIPTION

Experience modern design and enhanced security with the Bobby Edge. Engineered with an anti-theft design and a self-locking metal zipper puller, this backpack keeps your belongings safe. Its lightweight yet durable construction, along with a water-repellent exterior and waterproof zipper, ensures protection from the elements.

Enjoy smart interior organization for easy access to essentials. The addition of a discreet RFID-protected rear pocket and hidden tracking device pocket enhances convenience and security during your daily adventures. The Bobby Edge blends modern design with advanced security features, offering a stylish and protected journey for the modern explorer.

PRODUCT INFORMATION

Capacity:17L Dimensions:L30cm x W17cm X H44cm Material(s):rPET & PU Laptop Size:16 Inch

ANTI-THEFT DESIGN SELF-LOCKING ZIPPER PULLER

INTERIOR ORGANIZATION FOR 16" LAPTOP

RFID-PROTECTED REAR POCKET

LIGHT WEIGHT

WATER REPELLENT FABRICS & WATERPROOF ZIPPERS

MADE WITH TRACEABLE RECYCLED PLASTIC