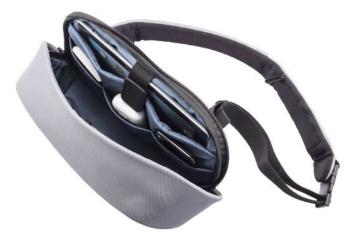

#### DESCRIPTION

The Boxy Sling is a versatile cross-body bag, designed to carry everyday essentials. The pack can be worn around the neck, over the shoulder, or around the waist. It has enough capacity to hold a cellphone, wallet or purse, passport, notebook, and various other small items. The hidden rear pocket is perfect for discreetly storing cash, cards, or other valuable items. The Boxy Sling has a unique hidden water bottle pocket that can stay tucked away when not in use. It is produced with recycled materials.

P705.955

PRODUCT INFORMATION Capacity:2.3L Dimensions:L16cm x H21cm x W7.5cm Material(s):rPET & PU

HIDDEN WATER BOTTLE POCKET

HIDDEN REAR POCKET

WATER REPELLENT

SMART INTERIOR ORGANIZATION

MADE WITH TRACEABLE RECYCLED PLASTIC