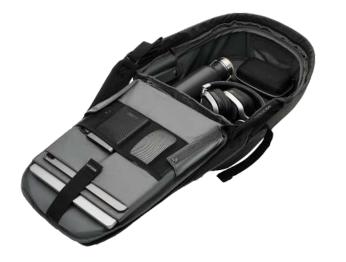

#### DESCRIPTION

Experience modern design and enhanced security with the Bobby Edge. Engineered with an anti-theft design and a self-locking metal zipper puller, this backpack keeps your belongings safe. Its lightweight yet durable construction, along with a water-repellent exterior and waterproof zipper, ensures protection from the elements.

Enjoy smart interior organization for easy access to essentials. The addition of a discreet RFID-protected rear pocket and hidden tracking device pocket enhances convenience and security during your daily adventures. The Bobby Edge blends modern design with advanced security features, offering a stylish and protected journey for the modern explorer.

PRODUCT INFORMATION

Capacity:17L Dimensions:L30cm x W17cm X H44cm Material(s):rPET & PU Laptop Size:16 Inch

ANTI-THEFT DESIGN SELF-LOCKING ZIPPER PULLER

INTERIOR ORGANIZATION FOR 16" LAPTOP

RFID-PROTECTED REAR POCKET

LIGHT WEIGHT

WATER REPELLENT FABRICS & WATERPROOF ZIPPERS

MADE WITH TRACEABLE RECYCLED PLASTIC