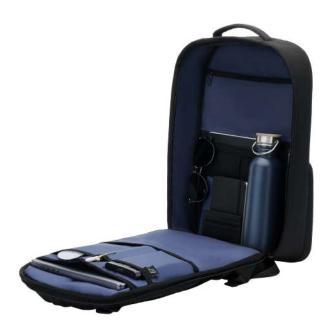

#### DESCRIPTION

Experience modern design and enhanced security with the Bobby Edge. Engineered with an anti-theft design and a self-locking metal zipper puller, this backpack keeps your belongings safe. Its lightweight yet durable construction, along with a water-repellent exterior and waterproof zipper, ensures protection from the elements.

Enjoy smart interior organization for easy access to essentials. The addition of a discreet RFID-protected rear pocket and hidden tracking device pocket enhances convenience and security during your daily adventures. The Bobby Edge blends modern design with advanced security features, offering a stylish and protected journey for the modern explorer.

PRODUCT INFORMATION

Capacity:17L Dimensions:L30cm x W17cm X H44cm Material(s):rPET & PU Laptop Size:16 Inch

ANTI-THEFT DESIGN SELF-LOCKING ZIPPER PULLER

INTERIOR ORGANIZATION FOR 16" LAPTOP

RFID-PROTECTED REAR POCKET

LIGHT WEIGHT

WATER REPELLENT FABRICS & WATERPROOF ZIPPERS

MADE WITH TRACEABLE RECYCLED PLASTIC