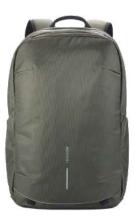

#### DESCRIPTION

Experience modern design and enhanced security with the Bobby Edge. Engineered with an anti-theft design and a self-locking metal zipper puller, this backpack keeps your belongings safe. Its lightweight yet durable construction, along with a water-repellent exterior and waterproof zipper, ensures protection from the elements.

Enjoy smart interior organization for easy access to essentials. The addition of a discreet RFID-protected rear pocket and hidden tracking device pocket enhances convenience and security during your daily adventures. The Bobby Edge blends modern design with advanced security features, offering a stylish and protected journey for the modern explorer.

PRODUCT INFORMATION

Capacity:17L Dimensions:L30cm x W17cm X H44cm Material(s):rPET & PU Laptop Size:16 Inch

ANTI-THEFT DESIGN SELF-LOCKING ZIPPER PULLER

INTERIOR ORGANIZATION FOR 16" LAPTOP

RFID-PROTECTED REAR POCKET

LIGHT WEIGHT

WATER REPELLENT FABRICS & WATERPROOF ZIPPERS

MADE WITH TRACEABLE RECYCLED PLASTIC