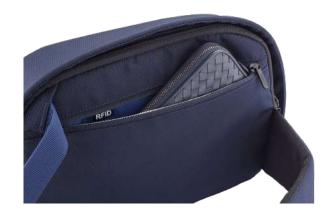

#### DESCRIPTION

Experience modern design and enhanced security with the Bobby Edge. Engineered with an anti-theft design and a self-locking metal zipper puller, this backpack keeps your belongings safe. Its lightweight yet durable construction, along with a water-repellent exterior and waterproof zipper, ensures protection from the elements.

Enjoy smart interior organization for easy access to essentials. The addition of a discreet RFID-protected rear pocket and hidden tracking device pocket enhances convenience and security during your daily adventures. The Bobby Edge blends modern design with advanced security features, offering a stylish and protected journey for the modern explorer.

PRODUCT INFORMATION

Capacity:17L Dimensions:L30cm x W17cm X H44cm Material(s):rPET & PU Laptop Size:16 Inch

ANTI-THEFT DESIGN SELF-LOCKING ZIPPER PULLER

INTERIOR ORGANIZATION FOR 16" LAPTOP

RFID-PROTECTED REAR POCKET