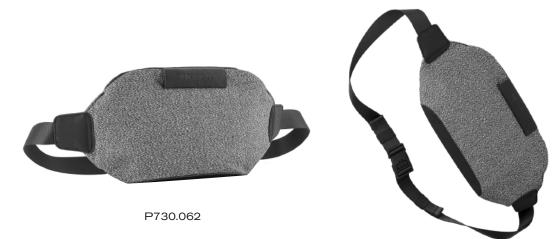

## **Urban Cut Proof(Bumbag)**

Everyday Backpack

### DESCRIPTION

The Urban bum bag is the highly functional streetwear crossbody bag, doubling as a secure anti-theft bag. Its cut-resistant material, lockable zipper, and secure 3-point buckle opening specializes in the safety of its carrier. Embracing a stylish look by wearing it as a belt bag, cross-body, or over the shoulder.

### PRODUCT INFORMATION

Capacity:1L Dimensions:L35.5cm x H16.5cm x W6cm Material(s):Cut-resistant Fabric & PU Laptop Size:7 Inch

ANTI-THEFT DESIGN SELF-LOCKING ZIPPER

CUT-RESISTANT FABRIC

IT SMART INTERIOR ORGANIZATION