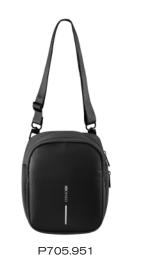

#### DESCRIPTION

The Boxy Sling is a versatile cross-body bag, designed to carry everyday essentials. The pack can be worn around the neck, over the shoulder, or around the waist. It has enough capacity to hold a cellphone, wallet or purse, passport, notebook, and various other small items. The hidden rear pocket is perfect for discreetly storing cash, cards, or other valuable items. The Boxy Sling has a unique hidden water bottle pocket that can stay tucked away when not in use. It is produced with recycled materials.

P705.955

PRODUCT INFORMATION Capacity:2.3L Dimensions:L16cm x H21cm x W7.5cm Material(s):rPET & PU

HIDDEN WATER BOTTLE POCKET

HIDDEN REAR POCKET

WATER REPELLENT

SMART INTERIOR ORGANIZATION

MADE WITH TRACEABLE RECYCLED PLASTIC