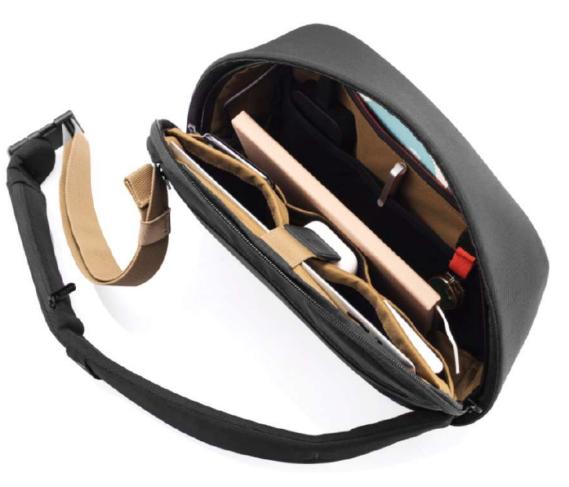

Bobby Sling Anti-Theft Crossbody Backpack

### DESCRIPTION

The Bobby Sling the urban traveller backpack embodies safety, comfort, and intelligence. The anti-theft features, including concealed zippers, a front-opening-free design, an RFID-protected pocket, and cut-resistant material, you can move through the city feeling secure and protected. The inclusion of a three-point safety buckle guarantees that your daily essentials remain within arm's reach at all times. The Bobby Sling incorporates water-repellent material, shielding your belongings from unexpected weather conditions. Additionally, the integrated USB charging port ensures you stay connected throughout your daily journey. This crossbody backpack stands out as the ultimate choice, combining convenience and practicality to complement your urban lifestyle seamlessly.

PRODUCT INFORMATION

Capacity:4L Dimensions:L21cm x H32.5cm x W9cm Material(s):rPET & PU Laptop Size:9.7 Inch

ANTI-THEFT DESIGN HIDDEN ZIPPERS

INTERIOR ORGANIZATION FOR 9.7" TABLET

WATER REPELLENT

THREE-POINT SAFETY BUCKLE