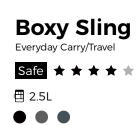

#### DESCRIPTION

The Boxy Sling is a versatile cross-body bag, designed to carry everyday essentials. The pack can be worn around the neck, over the shoulder, or around the waist. It has enough capacity to hold a cellphone, wallet or purse, passport, notebook, and various other small items. The hidden rear pocket is perfect for discreetly storing cash, cards, or other valuable items. The Boxy Sling has a unique hidden water bottle pocket that can stay tucked away when not in use. It is produced with recycled materials.

P705.955

PRODUCT INFORMATION Capacity:2.3L Dimensions:L16cm x H21cm x W7.5cm Material(s):rPET & PU

HIDDEN WATER BOTTLE POCKET

HIDDEN REAR POCKET

WATER REPELLENT

SMART INTERIOR ORGANIZATION

MADE WITH TRACEABLE RECYCLED PLASTIC