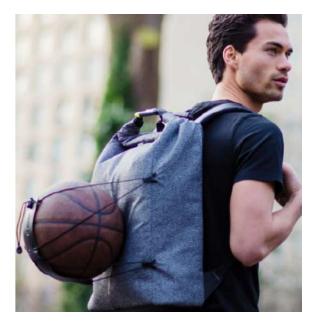

### DESCRIPTION

The Urban Lite anti-theft backpack offers a balance between security and convenience. The carrier may roll up the main compartment to have an expansion to the backpacks capacity. the lock & steel bar offers security and may be locked to an object as well, adding an extra layer of protection. A water bottle on the side, hidden pockets on the back, and a detachable elastic net for sports equipment, this backpack is designed for versatility and practicality.

### PRODUCT INFORMATION

Capacity:21L- 27L Dimensions:L31.5cm x H46cm x W14.5cm Material(s):Polyester & PU Laptop Size:15.6 Inch

ANTI-THEFT DESIGN COMBINATION LOCK

T DESIGN EXPANSION ION LOCK ROLL TOP

WATER REPELLENT

NETEXTRA CAPACITY

INTERIOR ORGANIZATION FOR 16" LAPTOP