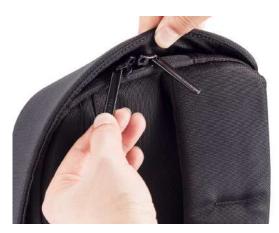

PRODUCT INFORMATION

Capacity:17L Dimensions:L30cm x W17cm X H44cm Material(s):rPET & PU Laptop Size:16 Inch

ANTI-THEFT DESIGN SELF-LOCKING ZIPPER PULLER

INTERIOR ORGANIZATION FOR 16" LAPTOP

RFID-PROTECTED REAR POCKET

LIGHT WEIGHT

WATER REPELLENT FABRICS & WATERPROOF ZIPPERS

MADE WITH TRACEABLE RECYCLED PLASTIC