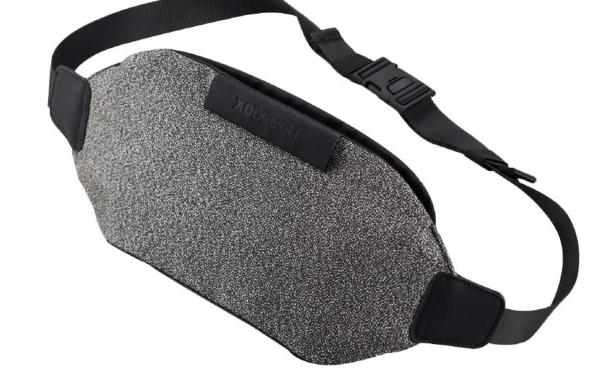

### DESCRIPTION

The Urban bum bag is the highly functional streetwear crossbody bag, doubling as a secure anti-theft bag. Its cut-resistant material, lockable zipper, and secure 3-point buckle opening specializes in the safety of its carrier. Embracing a stylish look by wearing it as a belt bag, cross-body, or over the shoulder.

### PRODUCT INFORMATION

Capacity:1L Dimensions:L35.5cm x H16.5cm x W6cm Material(s):Cut-resistant Fabric & PU Laptop Size:7 Inch

ANTI-THEFT DESIGN SELF-LOCKING ZIPPER

CUT-RESISTANT FABRIC

IT SMART INTERIOR ORGANIZATION

RFID-PROTECTED

WATER REPELLENT