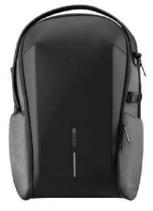

#### DESCRIPTION

Experience modern design and enhanced security with the Bobby Edge. Engineered with an anti-theft design and a self-locking metal zipper puller, this backpack keeps your belongings safe. Its lightweight yet durable construction, along with a water-repellent exterior and waterproof zipper, ensures protection from the elements.

Enjoy smart interior organization for easy access to essentials. The addition of a discreet RFID-protected rear pocket and hidden tracking device pocket enhances convenience and security during your daily adventures. The Bobby Edge blends modern design with advanced security features, offering a stylish and protected journey for the modern explorer.

PRODUCT INFORMATION

Capacity:17L Dimensions:L30cm x W17cm X H44cm Material(s):rPET & PU Laptop Size:16 Inch

ANTI-THEFT DESIGN SELF-LOCKING ZIPPER PULLER

INTERIOR ORGANIZATION FOR 16" LAPTOP

RFID-PROTECTED REAR POCKET

LIGHT WEIGHT

WATER REPELLENT FABRICS & WATERPROOF ZIPPERS

MADE WITH TRACEABLE RECYCLED PLASTIC