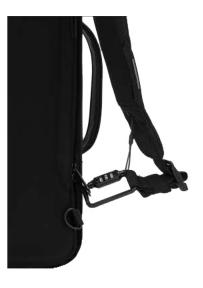

### DESCRIPTION

The Urban Lite anti-theft backpack offers a balance between security and convenience. The carrier may roll up the main compartment to have an expansion to the backpacks capacity. the lock & steel bar offers security and may be locked to an object as well, adding an extra layer of protection. A water bottle on the side, hidden pockets on the back, and a detachable elastic net for sports equipment, this backpack is designed for versatility and practicality.

### PRODUCT INFORMATION

Capacity:21L- 27L Dimensions:L31.5cm x H46cm x W14.5cm Material(s):Polyester & PU Laptop Size:15.6 Inch

ANTI-THEFT DESIGN COMBINATION LOCK

T DESIGN EXPANSION ION LOCK ROLL TOP

WATER REPELLENT