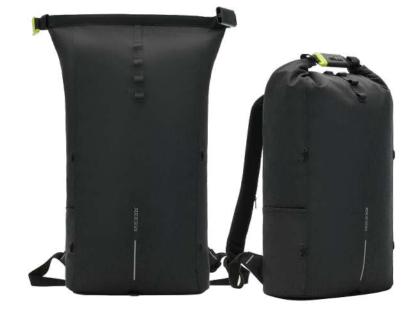

### DESCRIPTION

The Urban Lite anti-theft backpack offers a balance between security and convenience. The carrier may roll up the main compartment to have an expansion to the backpacks capacity. the lock & steel bar offers security and may be locked to an object as well, adding an extra layer of protection. A water bottle on the side, hidden pockets on the back, and a detachable elastic net for sports equipment, this backpack is designed for versatility and practicality.

### PRODUCT INFORMATION

Capacity:21L- 27L Dimensions:L31.5cm x H46cm x W14.5cm Material(s):Polyester & PU Laptop Size:15.6 Inch

ANTI-THEFT DESIGN COMBINATION LOCK

T DESIGN EXPANSION ION LOCK ROLL TOP

WATER REPELLENT

NETEXTRA CAPACITY

INTERIOR ORGANIZATION FOR 16" LAPTOP