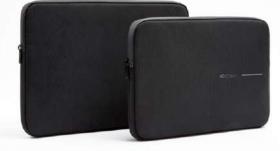

## **XD Design Laptop Sleeve**

Everyday Laptop Sleeve

### DESCRIPTION

The XD Design Everyday Laptop Sleeve is your essential companion for laptop protection with a touch of elegance. This sleeve, available in two sizes - 14-inch and 16-inch, combines style and functionality for your daily tech needs.

### **Product Information**

14 inch - P706.201 Material(s):rPET & Fleece Lining Laptop Size:14 Inch Dimensions:34.5cm x 24cm x 2.5cm 16 inch - P706.211 Material(s):rPET & Fleece Lining Laptop Size:16 Inch Dimensions:38.5cm x 27cm x 2.5cm