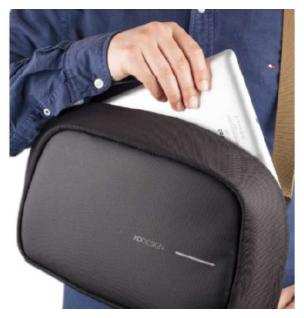

PRODUCT INFORMATION

Capacity:4L Dimensions:L21cm x H32.5cm x W9cm Material(s):rPET & PU Laptop Size:9.7 Inch

ANTI-THEFT DESIGN HIDDEN ZIPPERS

INTERIOR ORGANIZATION FOR 9.7" TABLET

WATER REPELLENT

THREE-POINT SAFETY BUCKLE