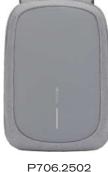

#### DESCRIPTION

Experience modern design and enhanced security with the Bobby Edge. Engineered with an anti-theft design and a self-locking metal zipper puller, this backpack keeps your belongings safe. Its lightweight yet durable construction, along with a water-repellent exterior and waterproof zipper, ensures protection from the elements.

Enjoy smart interior organization for easy access to essentials. The addition of a discreet RFID-protected rear pocket and hidden tracking device pocket enhances convenience and security during your daily adventures. The Bobby Edge blends modern design with advanced security features, offering a stylish and protected journey for the modern explorer.

PRODUCT INFORMATION

Capacity:17L Dimensions:L30cm x W17cm X H44cm Material(s):rPET & PU Laptop Size:16 Inch

ANTI-THEFT DESIGN SELF-LOCKING ZIPPER PULLER

INTERIOR ORGANIZATION FOR 16" LAPTOP

RFID-PROTECTED REAR POCKET

LIGHT WEIGHT

WATER REPELLENT FABRICS & WATERPROOF ZIPPERS

MADE WITH TRACEABLE RECYCLED PLASTIC