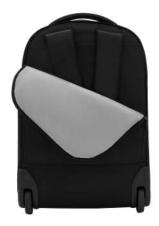

# Series Everyday.

New Bobby Edge Everyday Carry, Commute, University, College, School Safe \* \* \* \* \* 17L ■ 16" Laptop ● ● ○ ● ●

<u>P06</u>

P08

<u>P10</u>

Urban Lite
Everyday Commute & 3 or more Day Travel
Safe ★★★★★
21-27L ■ 15.6° Laptop
●●●

#### DESCRIPTION

Experience modern design and enhanced security with the Bobby Edge. Engineered with an anti-theft design and a self-locking metal zipper puller, this backpack keeps your belongings safe. Its lightweight yet durable construction, along with a water-repellent exterior and waterproof zipper, ensures protection from the elements.

Enjoy smart interior organization for easy access to essentials. The addition of a discreet RFID-protected rear pocket and hidden tracking device pocket enhances convenience and security during your daily adventures. The Bobby Edge blends modern design with advanced security features, offering a stylish and protected journey for the modern explorer.

PRODUCT INFORMATION

Capacity:17L Dimensions:L30cm x W17cm X H44cm Material(s):rPET & PU Laptop Size:16 Inch

ANTI-THEFT DESIGN SELF-LOCKING ZIPPER PULLER

INTERIOR ORGANIZATION FOR 16" LAPTOP

RFID-PROTECTED REAR POCKET