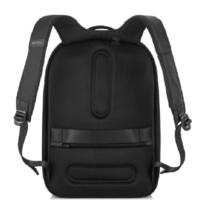

#### DESCRIPTION

Experience modern design and enhanced security with the Bobby Edge. Engineered with an anti-theft design and a self-locking metal zipper puller, this backpack keeps your belongings safe. Its lightweight yet durable construction, along with a water-repellent exterior and waterproof zipper, ensures protection from the elements.

Enjoy smart interior organization for easy access to essentials. The addition of a discreet RFID-protected rear pocket and hidden tracking device pocket enhances convenience and security during your daily adventures. The Bobby Edge blends modern design with advanced security features, offering a stylish and protected journey for the modern explorer.

PRODUCT INFORMATION

Capacity:17L Dimensions:L30cm x W17cm X H44cm Material(s):rPET & PU Laptop Size:16 Inch

ANTI-THEFT DESIGN SELF-LOCKING ZIPPER PULLER

INTERIOR ORGANIZATION FOR 16" LAPTOP

RFID-PROTECTED REAR POCKET

LIGHT WEIGHT

WATER REPELLENT FABRICS & WATERPROOF ZIPPERS

MADE WITH TRACEABLE RECYCLED PLASTIC