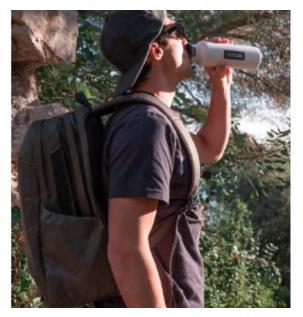

#### DESCRIPTION

Experience modern design and enhanced security with the Bobby Edge. Engineered with an anti-theft design and a self-locking metal zipper puller, this backpack keeps your belongings safe. Its lightweight yet durable construction, along with a water-repellent exterior and waterproof zipper, ensures protection from the elements.

Enjoy smart interior organization for easy access to essentials. The addition of a discreet RFID-protected rear pocket and hidden tracking device pocket enhances convenience and security during your daily adventures. The Bobby Edge blends modern design with advanced security features, offering a stylish and protected journey for the modern explorer.

PRODUCT INFORMATION

Capacity:17L Dimensions:L30cm x W17cm X H44cm Material(s):rPET & PU Laptop Size:16 Inch

ANTI-THEFT DESIGN SELF-LOCKING ZIPPER PULLER

INTERIOR ORGANIZATION FOR 16" LAPTOP

RFID-PROTECTED REAR POCKET

LIGHT WEIGHT

WATER REPELLENT FABRICS & WATERPROOF ZIPPERS

MADE WITH TRACEABLE RECYCLED PLASTIC