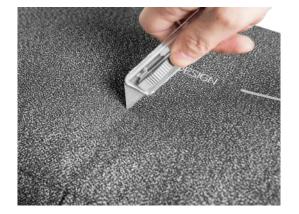

### DESCRIPTION

The Urban bum bag is the highly functional streetwear crossbody bag, doubling as a secure anti-theft bag. Its cut-resistant material, lockable zipper, and secure 3-point buckle opening specializes in the safety of its carrier. Embracing a stylish look by wearing it as a belt bag, cross-body, or over the shoulder.

### PRODUCT INFORMATION

Capacity:1L Dimensions:L35.5cm x H16.5cm x W6cm Material(s):Cut-resistant Fabric & PU Laptop Size:7 Inch

ANTI-THEFT DESIGN SELF-LOCKING ZIPPER

CUT-RESISTANT FABRIC

IT SMART INTERIOR ORGANIZATION