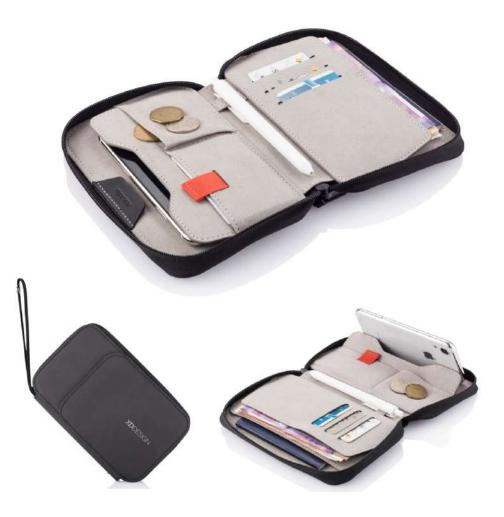

### **Passport Holder** Business & Travel Accessories

### DESCRIPTION

The XD Design passport holder keeps your valuables secure complimenting an RFID-protected compartment for your passport and a front pocket with a magnetic closure for boarding passes. As a 3-in-1 storage, it functions as a wallet and phone case, suitable for phones up to 5.5 inches, proving to be a versatile travel companion.

### P705.821

### DESCRIPTION

Capacity: Dimensions: L12.8cm x H19cm x 2.8cm Material(s):rPET & PU Mobile Size:5.5 Inch