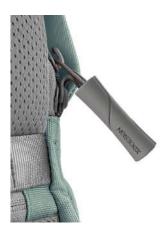

PRODUCT INFORMATION

Capacity:17L Dimensions:L30cm x W17cm X H44cm Material(s):rPET & PU Laptop Size:16 Inch

ANTI-THEFT DESIGN SELF-LOCKING ZIPPER PULLER

INTERIOR ORGANIZATION FOR 16" LAPTOP

RFID-PROTECTED REAR POCKET

LIGHT WEIGHT

WATER REPELLENT FABRICS & WATERPROOF ZIPPERS

MADE WITH TRACEABLE RECYCLED PLASTIC