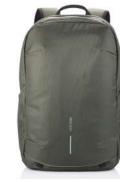

### DESCRIPTION

The Urban Lite anti-theft backpack offers a balance between security and convenience. The carrier may roll up the main compartment to have an expansion to the backpacks capacity. the lock & steel bar offers security and may be locked to an object as well, adding an extra layer of protection. A water bottle on the side, hidden pockets on the back, and a detachable elastic net for sports equipment, this backpack is designed for versatility and practicality.

### PRODUCT INFORMATION

Capacity:21L- 27L Dimensions:L31.5cm x H46cm x W14.5cm Material(s):Polyester & PU Laptop Size:15.6 Inch

ANTI-THEFT DESIGN COMBINATION LOCK

T DESIGN EXPANSION ION LOCK ROLL TOP

WATER REPELLENT

NETEXTRA CAPACITY

INTERIOR ORGANIZATION FOR 16" LAPTOP