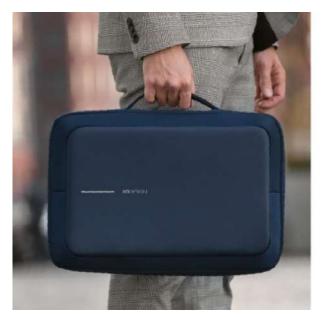

### **Bobby Bizz 2.0** Anti-theft briefcase & backpack

### DESCRIPTION

Keep your belongings safe and make your commute more stylish with the new Bobby® Bizz 2.0 backpack. Ready for any business occasion, you can convert this backpack into a briefcase in a matter of seconds, just by putting the shoulder straps in the back pocket. To keep you and your belongings safe, the iconic Bobby anti-theft design has no front access, hidden zippers, and a hidden RFID-protected pocket. It is enhanced with cut-resistant material and a built-in metal frame. You can also securely lock your Bobby Bizz 2.0 to any fixed object with the integrated zinc alloy lock in the right strap. In the backpack interior, there are padded compartments for a 16" laptop, a tablet up to 10°, and all your professional gear. The Bobby Bizz 2.0 is made from recycled materials, reusing 46 plastic bottles.