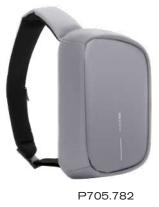

Bobby Sling Anti-Theft Crossbody Backpack

### DESCRIPTION

The Bobby Sling the urban traveller backpack embodies safety, comfort, and intelligence. The anti-theft features, including concealed zippers, a front-opening-free design, an RFID-protected pocket, and cut-resistant material, you can move through the city feeling secure and protected. The inclusion of a three-point safety buckle guarantees that your daily essentials remain within arm's reach at all times. The Bobby Sling incorporates water-repellent material, shielding your belongings from unexpected weather conditions. Additionally, the integrated USB charging port ensures you stay connected throughout your daily journey. This crossbody backpack stands out as the ultimate choice, combining convenience and practicality to complement your urban lifestyle seamlessly.

PRODUCT INFORMATION

Capacity:4L Dimensions:L21cm x H32.5cm x W9cm Material(s):rPET & PU Laptop Size:9.7 Inch

ANTI-THEFT DESIGN HIDDEN ZIPPERS

INTERIOR ORGANIZATION FOR 9.7" TABLET

WATER REPELLENT

THREE-POINT SAFETY BUCKLE