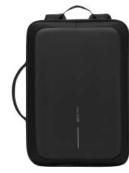

### Bobby Hero Anti-Theft Backpack

#### DESCRIPTION

P705.704 P705.709

The Bobby Hero collection is the new generation of anti-theft backpacks which offers features such as hidden zippers and pockets. cut-resistant and water-resistant material and an integrated USB charging port, this backpack allows you to get out and about safely and organized.