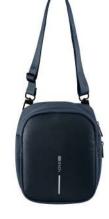

#### DESCRIPTION

The Boxy Sling is a versatile cross-body bag, designed to carry everyday essentials. The pack can be worn around the neck, over the shoulder, or around the waist. It has enough capacity to hold a cellphone, wallet or purse, passport, notebook, and various other small items. The hidden rear pocket is perfect for discreetly storing cash, cards, or other valuable items. The Boxy Sling has a unique hidden water bottle pocket that can stay tucked away when not in use. It is produced with recycled materials.

P705.955

PRODUCT INFORMATION Capacity:2.3L Dimensions:L16cm x H21cm x W7.5cm Material(s):rPET & PU

HIDDEN WATER BOTTLE POCKET

HIDDEN REAR POCKET

WATER REPELLENT

SMART INTERIOR ORGANIZATION

MADE WITH TRACEABLE RECYCLED PLASTIC