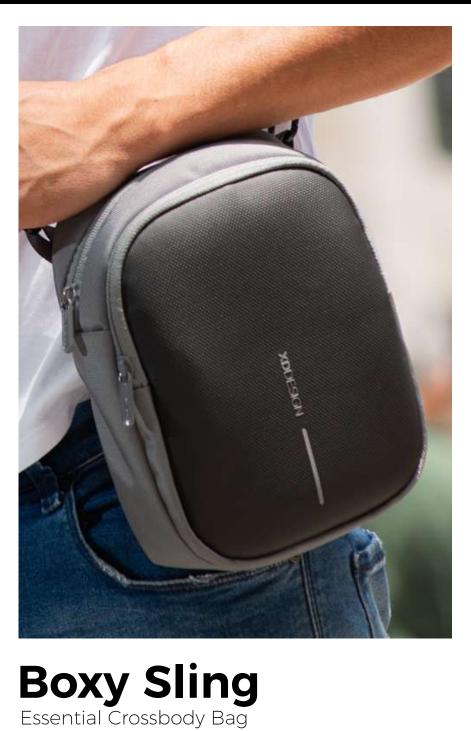

#### DESCRIPTION

The Boxy Sling is a versatile cross-body bag, designed to carry everyday essentials. The pack can be worn around the neck, over the shoulder, or around the waist. It has enough capacity to hold a cellphone, wallet or purse, passport, notebook, and various other small items. The hidden rear pocket is perfect for discreetly storing cash, cards, or other valuable items. The Boxy Sling has a unique hidden water bottle pocket that can stay tucked away when not in use. It is produced with recycled materials.

P705.955

PRODUCT INFORMATION Capacity:2.3L Dimensions:L16cm x H21cm x W7.5cm Material(s):rPET & PU

HIDDEN WATER BOTTLE POCKET

HIDDEN REAR POCKET

WATER REPELLENT

SMART INTERIOR ORGANIZATION

MADE WITH TRACEABLE RECYCLED PLASTIC