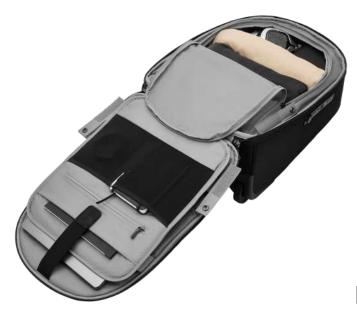

#### DESCRIPTION

Experience modern design and enhanced security with the Bobby Edge. Engineered with an anti-theft design and a self-locking metal zipper puller, this backpack keeps your belongings safe. Its lightweight yet durable construction, along with a water-repellent exterior and waterproof zipper, ensures protection from the elements.

Enjoy smart interior organization for easy access to essentials. The addition of a discreet RFID-protected rear pocket and hidden tracking device pocket enhances convenience and security during your daily adventures. The Bobby Edge blends modern design with advanced security features, offering a stylish and protected journey for the modern explorer.

PRODUCT INFORMATION

Capacity:17L Dimensions:L30cm x W17cm X H44cm Material(s):rPET & PU Laptop Size:16 Inch

ANTI-THEFT DESIGN SELF-LOCKING ZIPPER PULLER

INTERIOR ORGANIZATION FOR 16" LAPTOP

RFID-PROTECTED REAR POCKET