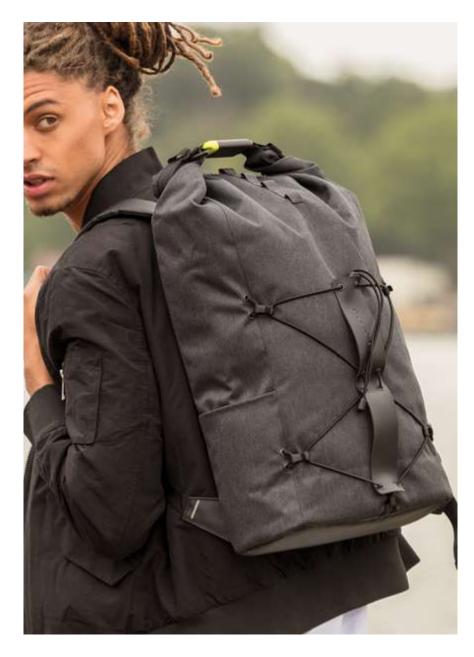

### DESCRIPTION

The Bobby Explore a remarkable backpack designed to effortlessly transition from your daily commute to thrilling weekend getaways. Crafted with durable, weather-resistant materials, this backpack prioritizes both safety and comfort. Your professional gear is secured with discreet, water-repellent zippers, a padded laptop compartment, and an RFID security pocket inside. The padded back panel and adjustable sternum strap enhance breathability while reducing shoulder strain. Its versatility, the Bobby Explore offers an expandable front pocket and an extra shoe compartment, ideal for storing dirty or wet clothes. Stay connected on the go with the integrated USB charging port, and enjoy added convenience with the cool magnetic zip puller, quick access top compartment, and side pockets for bottles. As your ultimate companion, the Bobby Explore embraces reliability and sustainability. From urban exploration to outdoor escapades, experience unparalleled functionality in a backpack built to withstand the test of time responsibly.

P705.911

P705.917

PRODUCT INFORMATION Capacity:27L- 30L Dimensions: L33cm x H52cm x W20cm Material(s):rPET Laptop Size:17 Inch

SMART INTERIOR ORGANIZATION

EXPANDABLE CAPACITY FROM 27-30L

WATER REPELLENT

TWIST-LOCKING

SEPARATED COMPARTMENT WITH FLEECE FOR 17" LAPTOP

MADE WITH TRACEABLE RECYCLED PLASTIC