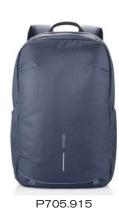

#### DESCRIPTION

The Urban cut-resistant and anti-theft backpack a travel companion for safety and security. Crafted from high-quality anti-cut fabric, its main compartment can be completely closed using the combination lock, providing an extra layer of protection. The bag is thoughtfully designed with various organisational features for all your essentials, proving experience the confidence and peace of mind that the Urban backpack offers on all your journeys.

### PRODUCT INFORMATION Capacity:21L-27L Dimensions: L31.5cm x H46cm x W14.5cm Material(s):Cut-resistant Fabric & PU

Laptop Size:15.6 Inch

ANTI-THEFT DESIGN COMBINATION LOCK

EXPANSION ROLL TOP

WATER REPELLENT

INTERIOR ORGANIZATION FOR 16" LAPTOP