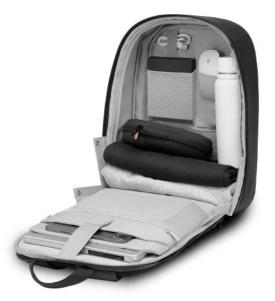

#### DESCRIPTION

Experience modern design and enhanced security with the Bobby Edge. Engineered with an anti-theft design and a self-locking metal zipper puller, this backpack keeps your belongings safe. Its lightweight yet durable construction, along with a water-repellent exterior and waterproof zipper, ensures protection from the elements.

Enjoy smart interior organization for easy access to essentials. The addition of a discreet RFID-protected rear pocket and hidden tracking device pocket enhances convenience and security during your daily adventures. The Bobby Edge blends modern design with advanced security features, offering a stylish and protected journey for the modern explorer.

PRODUCT INFORMATION

Capacity:17L Dimensions:L30cm x W17cm X H44cm Material(s):rPET & PU Laptop Size:16 Inch

ANTI-THEFT DESIGN SELF-LOCKING ZIPPER PULLER

INTERIOR ORGANIZATION FOR 16" LAPTOP

RFID-PROTECTED REAR POCKET

LIGHT WEIGHT

WATER REPELLENT FABRICS & WATERPROOF ZIPPERS

MADE WITH TRACEABLE RECYCLED PLASTIC