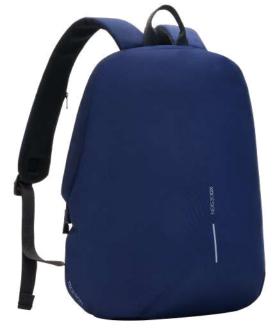

#### DESCRIPTION

P705.704 P705.709

The Bobby Hero collection is the new generation of anti-theft backpacks which offers features such as hidden zippers and pockets. cut-resistant and water-resistant material and an integrated USB charging port, this backpack allows you to get out and about safely and organized.

P705.715

P705.294 P705.299

ANTI -THEFT DESIGN HIDDEN ZIPPERS

INTERIOR ORGANIZATION FOR(13.3"/ 15.6"/ 17")LAPTOP

RFID-PROTECTED POCKETS

 $\mathbf{\star}$ 

WATER REPELLENT

MADE WITH TRACEABLE RECYCLED PLASTIC