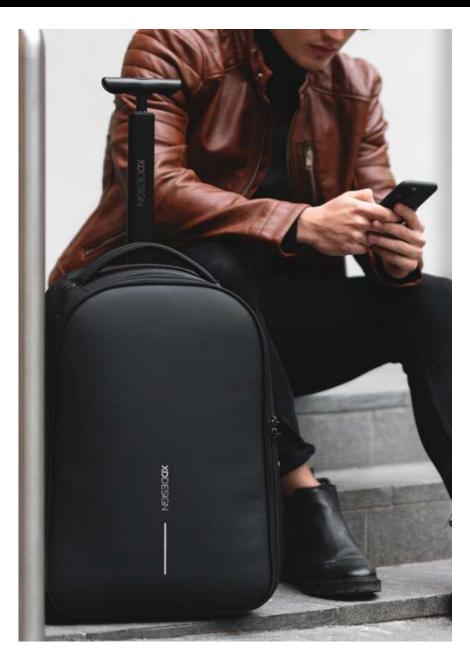

#### DESCRIPTION

Experience modern design and enhanced security with the Bobby Edge. Engineered with an anti-theft design and a self-locking metal zipper puller, this backpack keeps your belongings safe. Its lightweight yet durable construction, along with a water-repellent exterior and waterproof zipper, ensures protection from the elements.

Enjoy smart interior organization for easy access to essentials. The addition of a discreet RFID-protected rear pocket and hidden tracking device pocket enhances convenience and security during your daily adventures. The Bobby Edge blends modern design with advanced security features, offering a stylish and protected journey for the modern explorer.

PRODUCT INFORMATION

Capacity:17L Dimensions:L30cm x W17cm X H44cm Material(s):rPET & PU Laptop Size:16 Inch

ANTI-THEFT DESIGN SELF-LOCKING ZIPPER PULLER

INTERIOR ORGANIZATION FOR 16" LAPTOP

RFID-PROTECTED REAR POCKET

LIGHT WEIGHT

WATER REPELLENT FABRICS & WATERPROOF ZIPPERS

MADE WITH TRACEABLE RECYCLED PLASTIC