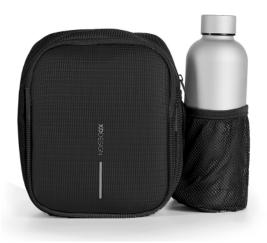

### DESCRIPTION

The Urban Lite anti-theft backpack offers a balance between security and convenience. The carrier may roll up the main compartment to have an expansion to the backpacks capacity. the lock & steel bar offers security and may be locked to an object as well, adding an extra layer of protection. A water bottle on the side, hidden pockets on the back, and a detachable elastic net for sports equipment, this backpack is designed for versatility and practicality.

### PRODUCT INFORMATION

Capacity:21L- 27L Dimensions:L31.5cm x H46cm x W14.5cm Material(s):Polyester & PU Laptop Size:15.6 Inch

ANTI-THEFT DESIGN COMBINATION LOCK

T DESIGN EXPANSION ION LOCK ROLL TOP

WATER REPELLENT

NETEXTRA CAPACITY

INTERIOR ORGANIZATION FOR 16" LAPTOP