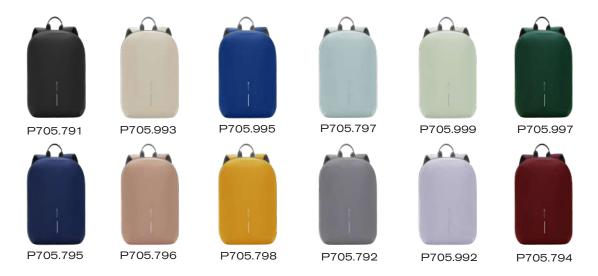

#### DESCRIPTION

P705.704 P705.709

The Bobby Hero collection is the new generation of anti-theft backpacks which offers features such as hidden zippers and pockets. cut-resistant and water-resistant material and an integrated USB charging port, this backpack allows you to get out and about safely and organized.

P705.715

P705.294 P705.299

ANTI -THEFT DESIGN HIDDEN ZIPPERS

INTERIOR ORGANIZATION FOR(13.3"/ 15.6"/ 17")LAPTOP

RFID-PROTECTED POCKETS

 $\mathbf{\star}$ 

WATER REPELLENT

MADE WITH TRACEABLE RECYCLED PLASTIC