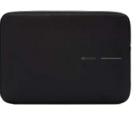

## XD Design Laptop Bag

Everyday Laptop Bag

### DESCRIPTION

The XD Design Executive Laptop Bag is the epitome of style and functionality for discerning professionals on the go. This refined bag is meticulously crafted to cater to the demands of modern business life, offering a perfect blend of sophistication and practicality. Its exterior pocket and removable shoulder strap provide added convenience and versatility.

### Product Information

14 inch - P706.221 Material(s): rPET. PU, Fleece Lining Laptop Size:14 Inch Dimensions:35cm x 24cm x 2.5cm **16 inch - P706.231** Material(s):rPET, PU, Fleece Lining Laptop Size:16 Inch Dimensions:39.5cm x 27cm x 2.5cm