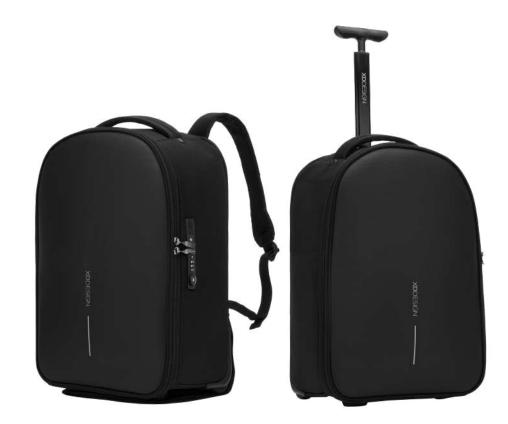

## **Bobby Backpack Trolley**

Business & Travel

### DESCRIPTION

The Bobby Backpack Trolley offers the utmost convenience as both a trolley and a backpack, making it the perfect travel companion for short trips or daily commutes. Seamlessly switch between modes by storing the shoulder straps in the back panel and releasing the handle for trolley use. Safety is a priority with its anti-theft features, complemented by a TSA® lock for added security. The interior storage capacity is well separated for smart interior organization

P705.771

PRODUCT INFORMATION Capacity:24L Dimensions:L35cm x H52cm x W21cm Material(s):rPET & PU Laptop Size:17 Inch

POCKET

ANTI-THEFT DESIGN WITH TSA LOCK

DUAL FUNCTION: BACKPACK AND LUGGAGE

INTERIOR ORGANIZATION PANEL FOR 17" LAPTOP