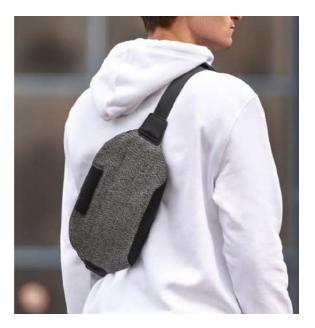

## **Urban Cut Proof(Bumbag)**

Everyday Backpack

### DESCRIPTION

The Urban bum bag is the highly functional streetwear crossbody bag, doubling as a secure anti-theft bag. Its cut-resistant material, lockable zipper, and secure 3-point buckle opening specializes in the safety of its carrier. Embracing a stylish look by wearing it as a belt bag, cross-body, or over the shoulder.