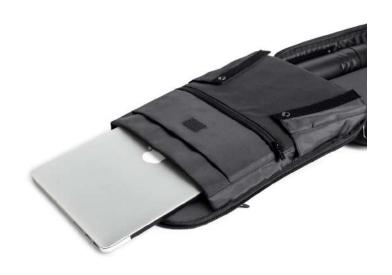

#### DESCRIPTION

Experience modern design and enhanced security with the Bobby Edge. Engineered with an anti-theft design and a self-locking metal zipper puller, this backpack keeps your belongings safe. Its lightweight yet durable construction, along with a water-repellent exterior and waterproof zipper, ensures protection from the elements.

Enjoy smart interior organization for easy access to essentials. The addition of a discreet RFID-protected rear pocket and hidden tracking device pocket enhances convenience and security during your daily adventures. The Bobby Edge blends modern design with advanced security features, offering a stylish and protected journey for the modern explorer.

PRODUCT INFORMATION

Capacity:17L Dimensions:L30cm x W17cm X H44cm Material(s):rPET & PU Laptop Size:16 Inch

ANTI-THEFT DESIGN SELF-LOCKING ZIPPER PULLER

INTERIOR ORGANIZATION FOR 16" LAPTOP

RFID-PROTECTED REAR POCKET