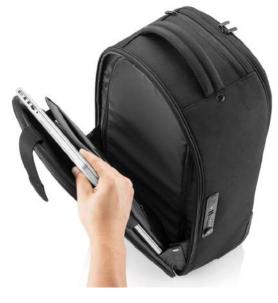

#### DESCRIPTION

Experience modern design and enhanced security with the Bobby Edge. Engineered with an anti-theft design and a self-locking metal zipper puller, this backpack keeps your belongings safe. Its lightweight yet durable construction, along with a water-repellent exterior and waterproof zipper, ensures protection from the elements.

Enjoy smart interior organization for easy access to essentials. The addition of a discreet RFID-protected rear pocket and hidden tracking device pocket enhances convenience and security during your daily adventures. The Bobby Edge blends modern design with advanced security features, offering a stylish and protected journey for the modern explorer.

PRODUCT INFORMATION

Capacity:17L Dimensions:L30cm x W17cm X H44cm Material(s):rPET & PU Laptop Size:16 Inch

ANTI-THEFT DESIGN SELF-LOCKING ZIPPER PULLER

INTERIOR ORGANIZATION FOR 16" LAPTOP

RFID-PROTECTED REAR POCKET