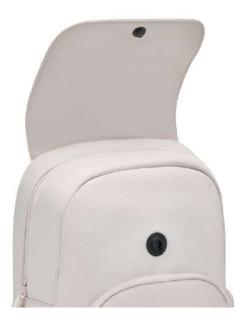

#### DESCRIPTION

The Boxy Sling is a versatile cross-body bag, designed to carry everyday essentials. The pack can be worn around the neck, over the shoulder, or around the waist. It has enough capacity to hold a cellphone, wallet or purse, passport, notebook, and various other small items. The hidden rear pocket is perfect for discreetly storing cash, cards, or other valuable items. The Boxy Sling has a unique hidden water bottle pocket that can stay tucked away when not in use. It is produced with recycled materials.

P705.955

PRODUCT INFORMATION Capacity:2.3L Dimensions:L16cm x H21cm x W7.5cm Material(s):rPET & PU

HIDDEN WATER BOTTLE POCKET

HIDDEN REAR POCKET

WATER REPELLENT

SMART INTERIOR ORGANIZATION

MADE WITH TRACEABLE RECYCLED PLASTIC