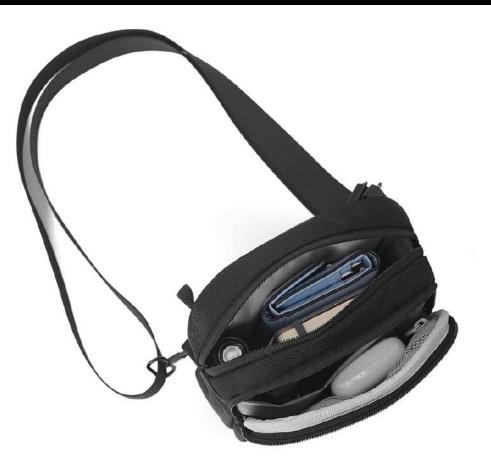

Bobby Sling Anti-Theft Crossbody Backpack

### DESCRIPTION

The Bobby Sling the urban traveller backpack embodies safety, comfort, and intelligence. The anti-theft features, including concealed zippers, a front-opening-free design, an RFID-protected pocket, and cut-resistant material, you can move through the city feeling secure and protected. The inclusion of a three-point safety buckle guarantees that your daily essentials remain within arm's reach at all times. The Bobby Sling incorporates water-repellent material, shielding your belongings from unexpected weather conditions. Additionally, the integrated USB charging port ensures you stay connected throughout your daily journey. This crossbody backpack stands out as the ultimate choice, combining convenience and practicality to complement your urban lifestyle seamlessly.

PRODUCT INFORMATION

Capacity:4L Dimensions:L21cm x H32.5cm x W9cm Material(s):rPET & PU Laptop Size:9.7 Inch

ANTI-THEFT DESIGN HIDDEN ZIPPERS

INTERIOR ORGANIZATION FOR 9.7" TABLET

WATER REPELLENT

THREE-POINT SAFETY BUCKLE