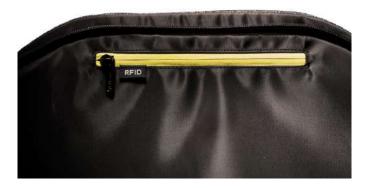

### PRODUCT INFORMATION

Capacity:1L Dimensions:L35.5cm x H16.5cm x W6cm Material(s):Cut-resistant Fabric & PU Laptop Size:7 Inch

ANTI-THEFT DESIGN SELF-LOCKING ZIPPER

CUT-RESISTANT FABRIC

IT SMART INTERIOR ORGANIZATION

RFID-PROTECTED

WATER REPELLENT