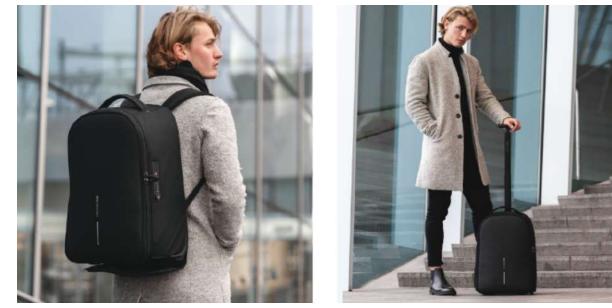

#### DESCRIPTION

Experience modern design and enhanced security with the Bobby Edge. Engineered with an anti-theft design and a self-locking metal zipper puller, this backpack keeps your belongings safe. Its lightweight yet durable construction, along with a water-repellent exterior and waterproof zipper, ensures protection from the elements.

Enjoy smart interior organization for easy access to essentials. The addition of a discreet RFID-protected rear pocket and hidden tracking device pocket enhances convenience and security during your daily adventures. The Bobby Edge blends modern design with advanced security features, offering a stylish and protected journey for the modern explorer.

PRODUCT INFORMATION

Capacity:17L Dimensions:L30cm x W17cm X H44cm Material(s):rPET & PU Laptop Size:16 Inch

ANTI-THEFT DESIGN SELF-LOCKING ZIPPER PULLER

INTERIOR ORGANIZATION FOR 16" LAPTOP

RFID-PROTECTED REAR POCKET

LIGHT WEIGHT

WATER REPELLENT FABRICS & WATERPROOF ZIPPERS

MADE WITH TRACEABLE RECYCLED PLASTIC