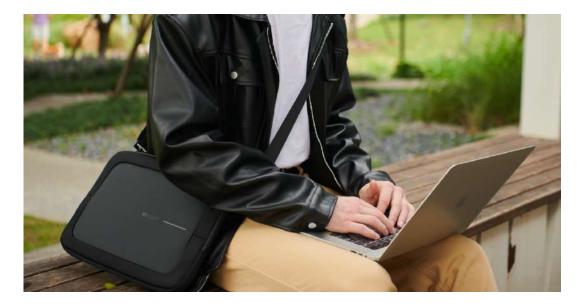

## XD Design Laptop Bag

Everyday Laptop Bag

### DESCRIPTION

The XD Design Executive Laptop Bag is the epitome of style and functionality for discerning professionals on the go. This refined bag is meticulously crafted to cater to the demands of modern business life, offering a perfect blend of sophistication and practicality. Its exterior pocket and removable shoulder strap provide added convenience and versatility.

### Product Information

14 inch - P706.221 Material(s): rPET. PU, Fleece Lining Laptop Size:14 Inch Dimensions:35cm x 24cm x 2.5cm **16 inch - P706.231** Material(s):rPET, PU, Fleece Lining Laptop Size:16 Inch Dimensions:39.5cm x 27cm x 2.5cm