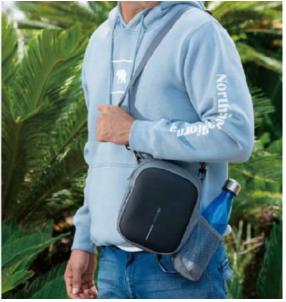

### DESCRIPTION

The Flex gym bag is a neat, savy flexible and practical backpack serving as both a business backpack and sports bag in one. With a simple expansion of the front pocket, it provides its carrier with ample space to carry additionally items for sports/leisure activities. Shifting from 16 to 24 litres, additing s thanks to the anti-theft design featuring hidden zippers in the main compartment and no front opening. Your professional devices remain protected, and the RFID-protected pocket on the back ensures the safety of your belongings. The Flex gym bag is the perfect all-in-one solution for your versatile lifestyle.

P705.801

PRODUCT INFORMATION Capacity:16L-24L Dimensions:L30cm x H46cm x W14cm Material(s):rPET & PU Laptop Size:15.6 Inch

ANTI-THEFT DESIGN HIDDEN ZIPPERS

EXPANDABLE EXTERNAL POCKET

WATER

**RFID-PROTECTED** POCKET