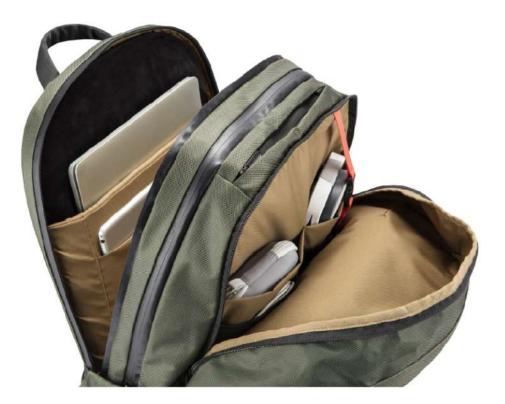

#### DESCRIPTION

Experience modern design and enhanced security with the Bobby Edge. Engineered with an anti-theft design and a self-locking metal zipper puller, this backpack keeps your belongings safe. Its lightweight yet durable construction, along with a water-repellent exterior and waterproof zipper, ensures protection from the elements.

Enjoy smart interior organization for easy access to essentials. The addition of a discreet RFID-protected rear pocket and hidden tracking device pocket enhances convenience and security during your daily adventures. The Bobby Edge blends modern design with advanced security features, offering a stylish and protected journey for the modern explorer.

PRODUCT INFORMATION

Capacity:17L Dimensions:L30cm x W17cm X H44cm Material(s):rPET & PU Laptop Size:16 Inch

ANTI-THEFT DESIGN SELF-LOCKING ZIPPER PULLER

INTERIOR ORGANIZATION FOR 16" LAPTOP

RFID-PROTECTED REAR POCKET

LIGHT WEIGHT

WATER REPELLENT FABRICS & WATERPROOF ZIPPERS

MADE WITH TRACEABLE RECYCLED PLASTIC