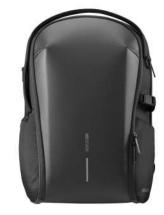

#### DESCRIPTION

Experience modern design and enhanced security with the Bobby Edge. Engineered with an anti-theft design and a self-locking metal zipper puller, this backpack keeps your belongings safe. Its lightweight yet durable construction, along with a water-repellent exterior and waterproof zipper, ensures protection from the elements.

Enjoy smart interior organization for easy access to essentials. The addition of a discreet RFID-protected rear pocket and hidden tracking device pocket enhances convenience and security during your daily adventures. The Bobby Edge blends modern design with advanced security features, offering a stylish and protected journey for the modern explorer.

PRODUCT INFORMATION

Capacity:17L Dimensions:L30cm x W17cm X H44cm Material(s):rPET & PU Laptop Size:16 Inch

ANTI-THEFT DESIGN SELF-LOCKING ZIPPER PULLER

INTERIOR ORGANIZATION FOR 16" LAPTOP

RFID-PROTECTED REAR POCKET

LIGHT WEIGHT

WATER REPELLENT FABRICS & WATERPROOF ZIPPERS

MADE WITH TRACEABLE RECYCLED PLASTIC