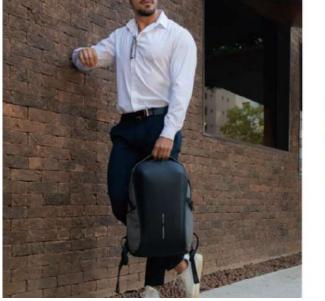

#### DESCRIPTION

Experience modern design and enhanced security with the Bobby Edge. Engineered with an anti-theft design and a self-locking metal zipper puller, this backpack keeps your belongings safe. Its lightweight yet durable construction, along with a water-repellent exterior and waterproof zipper, ensures protection from the elements.

Enjoy smart interior organization for easy access to essentials. The addition of a discreet RFID-protected rear pocket and hidden tracking device pocket enhances convenience and security during your daily adventures. The Bobby Edge blends modern design with advanced security features, offering a stylish and protected journey for the modern explorer.