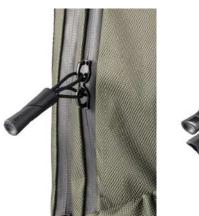

PRODUCT INFORMATION

Capacity:17L Dimensions:L30cm x W17cm X H44cm Material(s):rPET & PU Laptop Size:16 Inch

ANTI-THEFT DESIGN SELF-LOCKING ZIPPER PULLER

INTERIOR ORGANIZATION FOR 16" LAPTOP

RFID-PROTECTED REAR POCKET