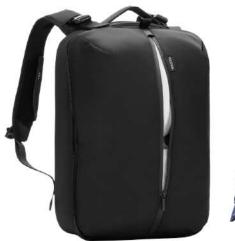

#### DESCRIPTION

The Bizz Backpack is perfect for daily carry and light travel. The backpack features a 180-degree opening main compartment with an expandable section, internal mesh pockets, an integrated tech pouch, and a detachable key leash. The rear pocket is protected with a waterproof zipper and features a padded sleeve for up to a 16-inch laptop or MacBook. There is an abundance of external easy-access pockets including a high-capacity water bottle pocket with a magnetic closure. The backpack is water-resistant and produced with recycled materials.

P705.931

Dimensions:L32cm x H47cm x W18/23cm

PRODUCT INFORMATION Capacity:18L-25L

Material(s):rPET & PU

Laptop Size:16inch

P705.932

P705.935

28

180° FRONT OPENING WITH DIVIDER

SEPARATED COMPARTMENT

WITH FLEECE FOR 16"LAPTOP

EXPANDABLE CAPACITY FROM 18-25L

DESICN

ERGONOMIC

**RFID-PROTECTED** REAR POCKET

MADE WITH TRACEABLE RECYCLED PLASTIC