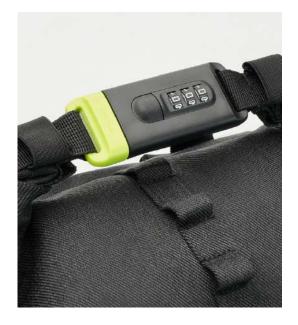

### DESCRIPTION

The Urban Lite anti-theft backpack offers a balance between security and convenience. The carrier may roll up the main compartment to have an expansion to the backpacks capacity. the lock & steel bar offers security and may be locked to an object as well, adding an extra layer of protection. A water bottle on the side, hidden pockets on the back, and a detachable elastic net for sports equipment, this backpack is designed for versatility and practicality.

### PRODUCT INFORMATION

Capacity:21L- 27L Dimensions:L31.5cm x H46cm x W14.5cm Material(s):Polyester & PU Laptop Size:15.6 Inch

ANTI-THEFT DESIGN COMBINATION LOCK

T DESIGN EXPANSION ION LOCK ROLL TOP

WATER REPELLENT