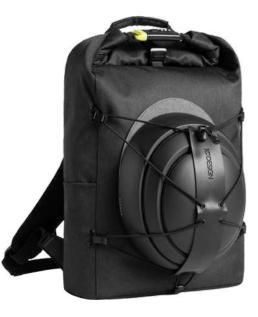

### DESCRIPTION

The Urban Lite anti-theft backpack offers a balance between security and convenience. The carrier may roll up the main compartment to have an expansion to the backpacks capacity. the lock & steel bar offers security and may be locked to an object as well, adding an extra layer of protection. A water bottle on the side, hidden pockets on the back, and a detachable elastic net for sports equipment, this backpack is designed for versatility and practicality.

NETEXTRA CAPACITY

INTERIOR ORGANIZATION FOR 16" LAPTOP