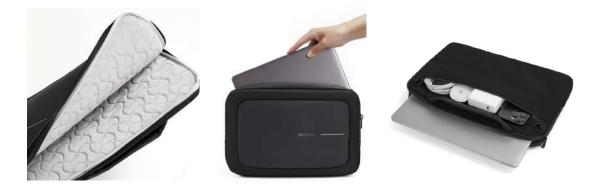

## **XD Design Laptop Sleeve**

Everyday Laptop Sleeve

### DESCRIPTION

The XD Design Everyday Laptop Sleeve is your essential companion for laptop protection with a touch of elegance. This sleeve, available in two sizes - 14-inch and 16-inch, combines style and functionality for your daily tech needs.

### **Product Information**

14 inch - P706.201 Material(s):rPET & Fleece Lining Laptop Size:14 Inch Dimensions:34.5cm x 24cm x 2.5cm 16 inch - P706.211 Material(s):rPET & Fleece Lining Laptop Size:16 Inch Dimensions:38.5cm x 27cm x 2.5cm