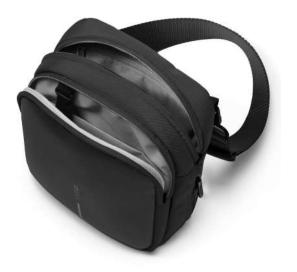

### DESCRIPTION

The Urban bum bag is the highly functional streetwear crossbody bag, doubling as a secure anti-theft bag. Its cut-resistant material, lockable zipper, and secure 3-point buckle opening specializes in the safety of its carrier. Embracing a stylish look by wearing it as a belt bag, cross-body, or over the shoulder.

### PRODUCT INFORMATION

Capacity:1L Dimensions:L35.5cm x H16.5cm x W6cm Material(s):Cut-resistant Fabric & PU Laptop Size:7 Inch

ANTI-THEFT DESIGN SELF-LOCKING ZIPPER

CUT-RESISTANT FABRIC

IT SMART INTERIOR ORGANIZATION

RFID-PROTECTED

WATER REPELLENT