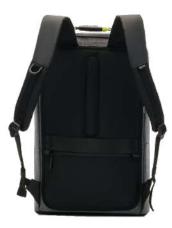

#### DESCRIPTION

The Urban cut-resistant and anti-theft backpack a travel companion for safety and security. Crafted from high-quality anti-cut fabric, its main compartment can be completely closed using the combination lock, providing an extra layer of protection. The bag is thoughtfully designed with various organisational features for all your essentials, proving experience the confidence and peace of mind that the Urban backpack offers on all your journeys.

### PRODUCT INFORMATION Capacity:21L-27L Dimensions: L31.5cm x H46cm x W14.5cm Material(s):Cut-resistant Fabric & PU

Laptop Size:15.6 Inch

ANTI-THEFT DESIGN COMBINATION LOCK

EXPANSION ROLL TOP

WATER REPELLENT