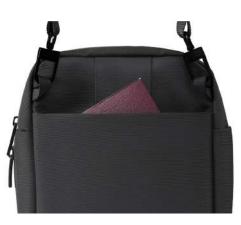

### DESCRIPTION

Keep your belongings safe and make your commute more stylish with the new Bobby® Bizz 2.0 backpack. Ready for any business occasion, you can convert this backpack into a briefcase in a matter of seconds, just by putting the shoulder straps in the back pocket. To keep you and your belongings safe, the iconic Bobby anti-theft design has no front access, hidden zippers, and a hidden RFID-protected pocket. It is enhanced with cut-resistant material and a built-in metal frame. You can also securely lock your Bobby Bizz 2.0 to any fixed object with the integrated zinc alloy lock in the right strap. In the backpack interior, there are padded compartments for a 16" laptop, a tablet up to 10°, and all your professional gear. The Bobby Bizz 2.0 is made from recycled materials, reusing 46 plastic bottles.

## Тор Features

DUAL FUNCTION **BACKPACK & BRIEFCASE** 

INTERIOR ORGANIZATION EVA BACKSIDE FOR FOR 16" LAPTOP

COMFORTABLE CARRYING

180° BACK OPENING

MADE WITH TRACEABLE RECYCLED PLASTIC