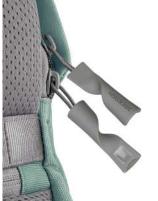

PRODUCT INFORMATION

Capacity:17L Dimensions:L30cm x W17cm X H44cm Material(s):rPET & PU Laptop Size:16 Inch

ANTI-THEFT DESIGN SELF-LOCKING ZIPPER PULLER

INTERIOR ORGANIZATION FOR 16" LAPTOP

RFID-PROTECTED REAR POCKET

LIGHT WEIGHT

WATER REPELLENT FABRICS & WATERPROOF ZIPPERS

MADE WITH TRACEABLE RECYCLED PLASTIC