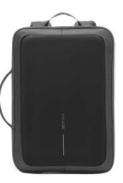

#### DESCRIPTION

Experience modern design and enhanced security with the Bobby Edge. Engineered with an anti-theft design and a self-locking metal zipper puller, this backpack keeps your belongings safe. Its lightweight yet durable construction, along with a water-repellent exterior and waterproof zipper, ensures protection from the elements.

Enjoy smart interior organization for easy access to essentials. The addition of a discreet RFID-protected rear pocket and hidden tracking device pocket enhances convenience and security during your daily adventures. The Bobby Edge blends modern design with advanced security features, offering a stylish and protected journey for the modern explorer.

PRODUCT INFORMATION

Capacity:17L Dimensions:L30cm x W17cm X H44cm Material(s):rPET & PU Laptop Size:16 Inch

ANTI-THEFT DESIGN SELF-LOCKING ZIPPER PULLER

INTERIOR ORGANIZATION FOR 16" LAPTOP

RFID-PROTECTED REAR POCKET

LIGHT WEIGHT

WATER REPELLENT FABRICS & WATERPROOF ZIPPERS

MADE WITH TRACEABLE RECYCLED PLASTIC