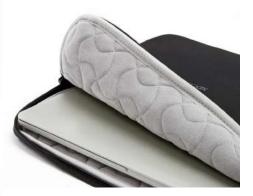

## **XD Design Laptop Sleeve**

Everyday Laptop Sleeve

### DESCRIPTION

The XD Design Everyday Laptop Sleeve is your essential companion for laptop protection with a touch of elegance. This sleeve, available in two sizes - 14-inch and 16-inch, combines style and functionality for your daily tech needs.

### **Product Information**

14 inch - P706.201 Material(s):rPET & Fleece Lining Laptop Size:14 Inch Dimensions:34.5cm x 24cm x 2.5cm 16 inch - P706.211 Material(s):rPET & Fleece Lining Laptop Size:16 Inch Dimensions:38.5cm x 27cm x 2.5cm