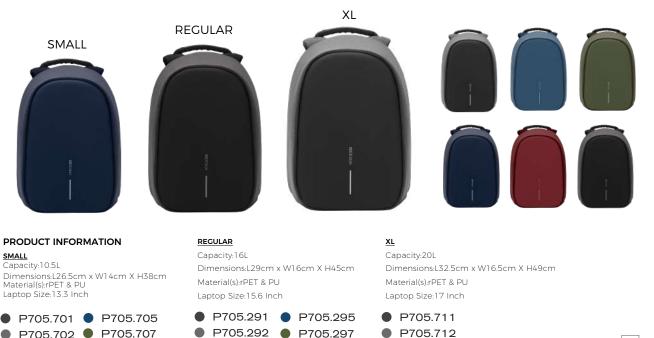

PRODUCT INFORMATION

Capacity:17L Dimensions:L30cm x W17cm X H44cm Material(s):rPET & PU Laptop Size:16 Inch

ANTI-THEFT DESIGN SELF-LOCKING ZIPPER PULLER

INTERIOR ORGANIZATION FOR 16" LAPTOP

RFID-PROTECTED REAR POCKET

### Bobby Hero Anti-Theft Backpack

#### DESCRIPTION

P705.704 P705.709

The Bobby Hero collection is the new generation of anti-theft backpacks which offers features such as hidden zippers and pockets. cut-resistant and water-resistant material and an integrated USB charging port, this backpack allows you to get out and about safely and organized.

P705.715

P705.294 P705.299

ANTI -THEFT DESIGN HIDDEN ZIPPERS

INTERIOR ORGANIZATION FOR(13.3"/ 15.6"/ 17")LAPTOP

RFID-PROTECTED POCKETS

 $\mathbf{\star}$ 

WATER REPELLENT

MADE WITH TRACEABLE RECYCLED PLASTIC