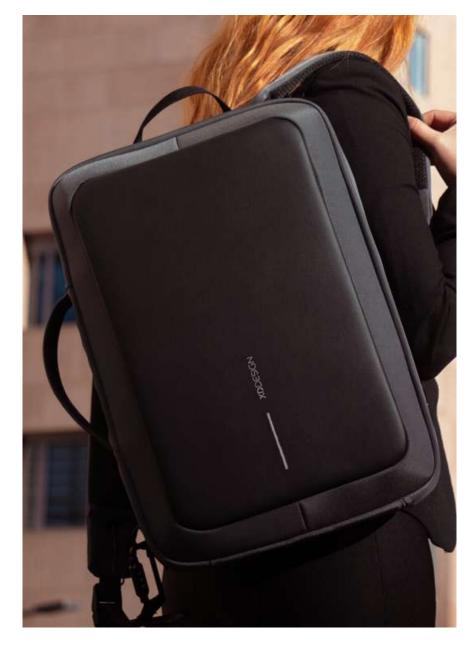

#### DESCRIPTION

Experience modern design and enhanced security with the Bobby Edge. Engineered with an anti-theft design and a self-locking metal zipper puller, this backpack keeps your belongings safe. Its lightweight yet durable construction, along with a water-repellent exterior and waterproof zipper, ensures protection from the elements.

Enjoy smart interior organization for easy access to essentials. The addition of a discreet RFID-protected rear pocket and hidden tracking device pocket enhances convenience and security during your daily adventures. The Bobby Edge blends modern design with advanced security features, offering a stylish and protected journey for the modern explorer.

PRODUCT INFORMATION

Capacity:17L Dimensions:L30cm x W17cm X H44cm Material(s):rPET & PU Laptop Size:16 Inch

ANTI-THEFT DESIGN SELF-LOCKING ZIPPER PULLER

INTERIOR ORGANIZATION FOR 16" LAPTOP

RFID-PROTECTED REAR POCKET

LIGHT WEIGHT

WATER REPELLENT FABRICS & WATERPROOF ZIPPERS

MADE WITH TRACEABLE RECYCLED PLASTIC