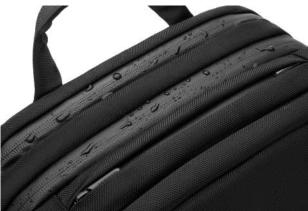

LIGHT WEIGHT

WATER REPELLENT FABRICS & WATERPROOF ZIPPERS

MADE WITH TRACEABLE RECYCLED PLASTIC