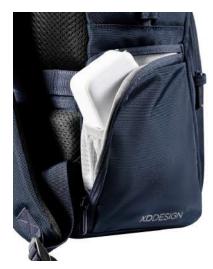

Bobby Sling Anti-Theft Crossbody Backpack

### DESCRIPTION

The Bobby Sling the urban traveller backpack embodies safety, comfort, and intelligence. The anti-theft features, including concealed zippers, a front-opening-free design, an RFID-protected pocket, and cut-resistant material, you can move through the city feeling secure and protected. The inclusion of a three-point safety buckle guarantees that your daily essentials remain within arm's reach at all times. The Bobby Sling incorporates water-repellent material, shielding your belongings from unexpected weather conditions. Additionally, the integrated USB charging port ensures you stay connected throughout your daily journey. This crossbody backpack stands out as the ultimate choice, combining convenience and practicality to complement your urban lifestyle seamlessly.

PRODUCT INFORMATION

Capacity:4L Dimensions:L21cm x H32.5cm x W9cm Material(s):rPET & PU Laptop Size:9.7 Inch

ANTI-THEFT DESIGN HIDDEN ZIPPERS

INTERIOR ORGANIZATION FOR 9.7" TABLET

WATER REPELLENT

THREE-POINT SAFETY BUCKLE