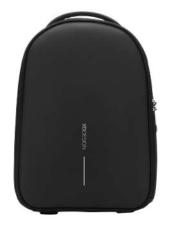

#### DESCRIPTION

Experience modern design and enhanced security with the Bobby Edge. Engineered with an anti-theft design and a self-locking metal zipper puller, this backpack keeps your belongings safe. Its lightweight yet durable construction, along with a water-repellent exterior and waterproof zipper, ensures protection from the elements.

Enjoy smart interior organization for easy access to essentials. The addition of a discreet RFID-protected rear pocket and hidden tracking device pocket enhances convenience and security during your daily adventures. The Bobby Edge blends modern design with advanced security features, offering a stylish and protected journey for the modern explorer.

PRODUCT INFORMATION

Capacity:17L Dimensions:L30cm x W17cm X H44cm Material(s):rPET & PU Laptop Size:16 Inch

ANTI-THEFT DESIGN SELF-LOCKING ZIPPER PULLER

INTERIOR ORGANIZATION FOR 16" LAPTOP

RFID-PROTECTED REAR POCKET

LIGHT WEIGHT

WATER REPELLENT FABRICS & WATERPROOF ZIPPERS

MADE WITH TRACEABLE RECYCLED PLASTIC