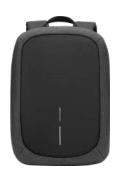

#### DESCRIPTION

Experience modern design and enhanced security with the Bobby Edge. Engineered with an anti-theft design and a self-locking metal zipper puller, this backpack keeps your belongings safe. Its lightweight yet durable construction, along with a water-repellent exterior and waterproof zipper, ensures protection from the elements.

Enjoy smart interior organization for easy access to essentials. The addition of a discreet RFID-protected rear pocket and hidden tracking device pocket enhances convenience and security during your daily adventures. The Bobby Edge blends modern design with advanced security features, offering a stylish and protected journey for the modern explorer.

PRODUCT INFORMATION

Capacity:17L Dimensions:L30cm x W17cm X H44cm Material(s):rPET & PU Laptop Size:16 Inch

ANTI-THEFT DESIGN SELF-LOCKING ZIPPER PULLER

INTERIOR ORGANIZATION FOR 16" LAPTOP

RFID-PROTECTED REAR POCKET