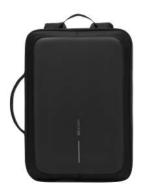

#### DESCRIPTION

Experience modern design and enhanced security with the Bobby Edge. Engineered with an anti-theft design and a self-locking metal zipper puller, this backpack keeps your belongings safe. Its lightweight yet durable construction, along with a water-repellent exterior and waterproof zipper, ensures protection from the elements.

Enjoy smart interior organization for easy access to essentials. The addition of a discreet RFID-protected rear pocket and hidden tracking device pocket enhances convenience and security during your daily adventures. The Bobby Edge blends modern design with advanced security features, offering a stylish and protected journey for the modern explorer.

PRODUCT INFORMATION

Capacity:17L Dimensions:L30cm x W17cm X H44cm Material(s):rPET & PU Laptop Size:16 Inch

ANTI-THEFT DESIGN SELF-LOCKING ZIPPER PULLER

INTERIOR ORGANIZATION FOR 16" LAPTOP

RFID-PROTECTED REAR POCKET

LIGHT WEIGHT

WATER REPELLENT FABRICS & WATERPROOF ZIPPERS

MADE WITH TRACEABLE RECYCLED PLASTIC