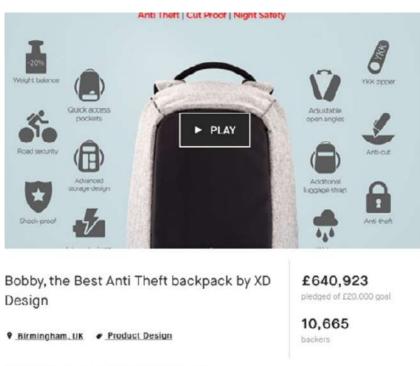

## BRAND HISTORY

Our brand, XD-Design, garnered significant attention in 2016 through the crowdfunding platforms Kickstarter and Indiegogo with the **'Bobby Original'** backpack featuring anti-theft functions. This product attracted an investment of over 2 Million USD from more than **25,000** supporters, becoming a topic of conversation. Following this, the sustained sales growth has led to over a million units sold worldwide, establishing the brand as recognized in the functional backpack segment.