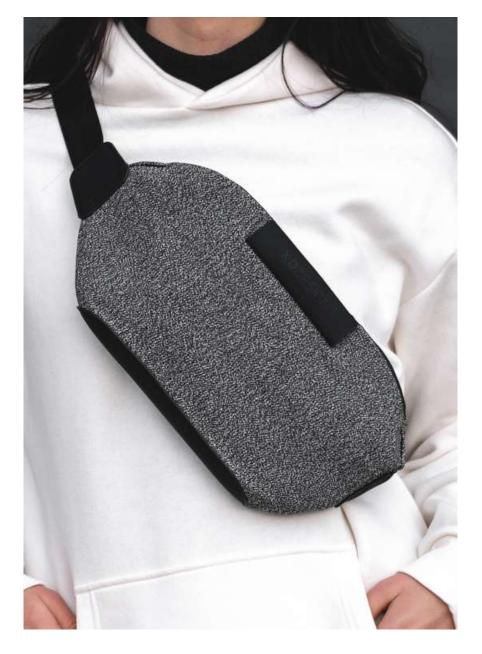

### DESCRIPTION

The Urban bum bag is the highly functional streetwear crossbody bag, doubling as a secure anti-theft bag. Its cut-resistant material, lockable zipper, and secure 3-point buckle opening specializes in the safety of its carrier. Embracing a stylish look by wearing it as a belt bag, cross-body, or over the shoulder.

### PRODUCT INFORMATION

Capacity:1L Dimensions:L35.5cm x H16.5cm x W6cm Material(s):Cut-resistant Fabric & PU Laptop Size:7 Inch

ANTI-THEFT DESIGN SELF-LOCKING ZIPPER

CUT-RESISTANT FABRIC

IT SMART INTERIOR ORGANIZATION