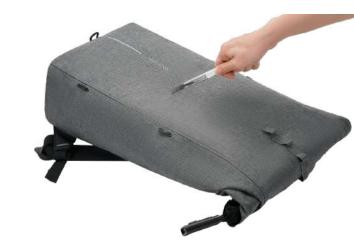

### DESCRIPTION

The Urban Lite anti-theft backpack offers a balance between security and convenience. The carrier may roll up the main compartment to have an expansion to the backpacks capacity. the lock & steel bar offers security and may be locked to an object as well, adding an extra layer of protection. A water bottle on the side, hidden pockets on the back, and a detachable elastic net for sports equipment, this backpack is designed for versatility and practicality.

### PRODUCT INFORMATION

Capacity:21L- 27L Dimensions:L31.5cm x H46cm x W14.5cm Material(s):Polyester & PU Laptop Size:15.6 Inch

ANTI-THEFT DESIGN COMBINATION LOCK

T DESIGN EXPANSION ION LOCK ROLL TOP

WATER REPELLENT