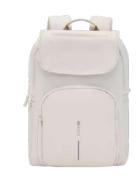

#### DESCRIPTION

The Soft Daypack is a stylish and versatile companion for effortless daily carry. Designed to accommodate essential items for work, university, or leisure, this sleek backpack offers smart organization and quick access. With its anti-theft design and twist-lock zippers, valuables stay secure as you navigate your day with confidence. Crafted from high-quality recycled materials, the Soft Daypack combines durability and style, making it perfect for any occasion.

### Soft Daypack Anti-Theft Backpack

Capacity:15L Dimensions:L32cm x W14cm X H41.5cm Material(s):rPET & PU Laptop Size:16 Inch

FLAP-TOP WITH FIDLOCK CLOSURE

ZIPPER

Ē

RFID-PROTECTED REAR POCKET

16'

FLEECE-LINED

COMPARTMENT FOR 16" LAPTOP

MADE WITH TRACEABLE RECYCLED PLASTIC