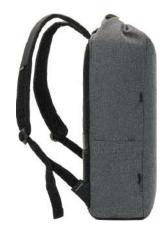

#### DESCRIPTION

The Urban cut-resistant and anti-theft backpack a travel companion for safety and security. Crafted from high-quality anti-cut fabric, its main compartment can be completely closed using the combination lock, providing an extra layer of protection. The bag is thoughtfully designed with various organisational features for all your essentials, proving experience the confidence and peace of mind that the Urban backpack offers on all your journeys.

### PRODUCT INFORMATION Capacity:21L-27L Dimensions: L31.5cm x H46cm x W14.5cm Material(s):Cut-resistant Fabric & PU

Laptop Size:15.6 Inch

ANTI-THEFT DESIGN COMBINATION LOCK

EXPANSION ROLL TOP

WATER REPELLENT