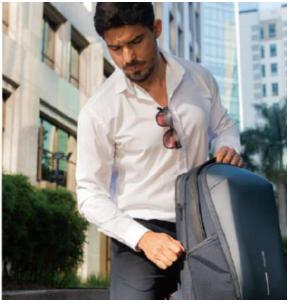

#### DESCRIPTION

Experience modern design and enhanced security with the Bobby Edge. Engineered with an anti-theft design and a self-locking metal zipper puller, this backpack keeps your belongings safe. Its lightweight yet durable construction, along with a water-repellent exterior and waterproof zipper, ensures protection from the elements.

Enjoy smart interior organization for easy access to essentials. The addition of a discreet RFID-protected rear pocket and hidden tracking device pocket enhances convenience and security during your daily adventures. The Bobby Edge blends modern design with advanced security features, offering a stylish and protected journey for the modern explorer.