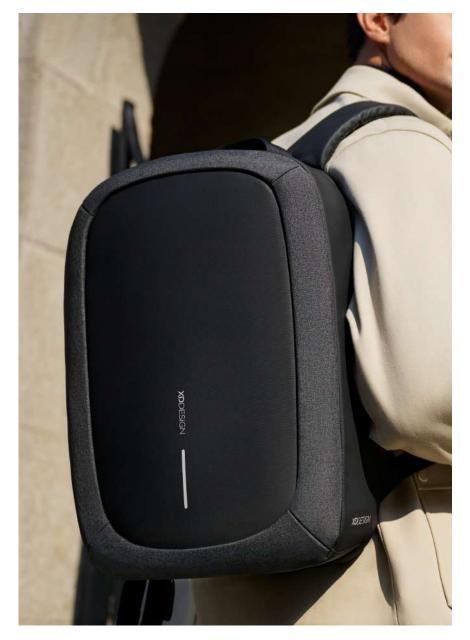

#### DESCRIPTION

Experience modern design and enhanced security with the Bobby Edge. Engineered with an anti-theft design and a self-locking metal zipper puller, this backpack keeps your belongings safe. Its lightweight yet durable construction, along with a water-repellent exterior and waterproof zipper, ensures protection from the elements.

Enjoy smart interior organization for easy access to essentials. The addition of a discreet RFID-protected rear pocket and hidden tracking device pocket enhances convenience and security during your daily adventures. The Bobby Edge blends modern design with advanced security features, offering a stylish and protected journey for the modern explorer.

PRODUCT INFORMATION

Capacity:17L Dimensions:L30cm x W17cm X H44cm Material(s):rPET & PU Laptop Size:16 Inch

ANTI-THEFT DESIGN SELF-LOCKING ZIPPER PULLER

INTERIOR ORGANIZATION FOR 16" LAPTOP

RFID-PROTECTED REAR POCKET

LIGHT WEIGHT

WATER REPELLENT FABRICS & WATERPROOF ZIPPERS

MADE WITH TRACEABLE RECYCLED PLASTIC