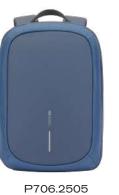

#### DESCRIPTION

Experience modern design and enhanced security with the Bobby Edge. Engineered with an anti-theft design and a self-locking metal zipper puller, this backpack keeps your belongings safe. Its lightweight yet durable construction, along with a water-repellent exterior and waterproof zipper, ensures protection from the elements.

Enjoy smart interior organization for easy access to essentials. The addition of a discreet RFID-protected rear pocket and hidden tracking device pocket enhances convenience and security during your daily adventures. The Bobby Edge blends modern design with advanced security features, offering a stylish and protected journey for the modern explorer.

PRODUCT INFORMATION

Capacity:17L Dimensions:L30cm x W17cm X H44cm Material(s):rPET & PU Laptop Size:16 Inch

ANTI-THEFT DESIGN SELF-LOCKING ZIPPER PULLER

INTERIOR ORGANIZATION FOR 16" LAPTOP

RFID-PROTECTED REAR POCKET

LIGHT WEIGHT

WATER REPELLENT FABRICS & WATERPROOF ZIPPERS

MADE WITH TRACEABLE RECYCLED PLASTIC