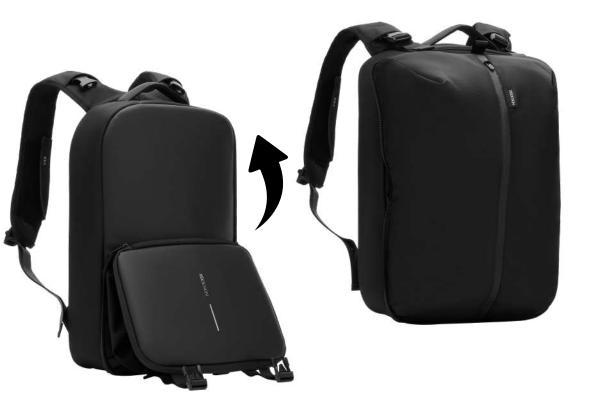

#### DESCRIPTION

Experience modern design and enhanced security with the Bobby Edge. Engineered with an anti-theft design and a self-locking metal zipper puller, this backpack keeps your belongings safe. Its lightweight yet durable construction, along with a water-repellent exterior and waterproof zipper, ensures protection from the elements.

Enjoy smart interior organization for easy access to essentials. The addition of a discreet RFID-protected rear pocket and hidden tracking device pocket enhances convenience and security during your daily adventures. The Bobby Edge blends modern design with advanced security features, offering a stylish and protected journey for the modern explorer.

PRODUCT INFORMATION

Capacity:17L Dimensions:L30cm x W17cm X H44cm Material(s):rPET & PU Laptop Size:16 Inch

ANTI-THEFT DESIGN SELF-LOCKING ZIPPER PULLER

INTERIOR ORGANIZATION FOR 16" LAPTOP

RFID-PROTECTED REAR POCKET

LIGHT WEIGHT

WATER REPELLENT FABRICS & WATERPROOF ZIPPERS

MADE WITH TRACEABLE RECYCLED PLASTIC