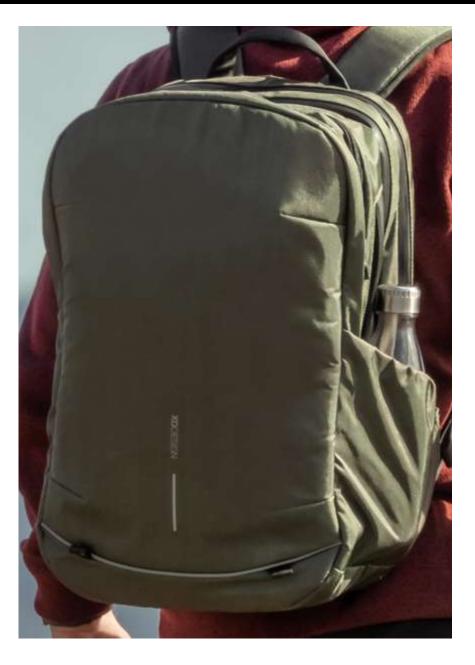

#### DESCRIPTION

Experience modern design and enhanced security with the Bobby Edge. Engineered with an anti-theft design and a self-locking metal zipper puller, this backpack keeps your belongings safe. Its lightweight yet durable construction, along with a water-repellent exterior and waterproof zipper, ensures protection from the elements.

Enjoy smart interior organization for easy access to essentials. The addition of a discreet RFID-protected rear pocket and hidden tracking device pocket enhances convenience and security during your daily adventures. The Bobby Edge blends modern design with advanced security features, offering a stylish and protected journey for the modern explorer.

PRODUCT INFORMATION

Capacity:17L Dimensions:L30cm x W17cm X H44cm Material(s):rPET & PU Laptop Size:16 Inch

ANTI-THEFT DESIGN SELF-LOCKING ZIPPER PULLER

INTERIOR ORGANIZATION FOR 16" LAPTOP

RFID-PROTECTED REAR POCKET

LIGHT WEIGHT

WATER REPELLENT FABRICS & WATERPROOF ZIPPERS

MADE WITH TRACEABLE RECYCLED PLASTIC