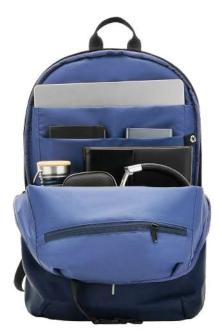

#### DESCRIPTION

Experience modern design and enhanced security with the Bobby Edge. Engineered with an anti-theft design and a self-locking metal zipper puller, this backpack keeps your belongings safe. Its lightweight yet durable construction, along with a water-repellent exterior and waterproof zipper, ensures protection from the elements.

Enjoy smart interior organization for easy access to essentials. The addition of a discreet RFID-protected rear pocket and hidden tracking device pocket enhances convenience and security during your daily adventures. The Bobby Edge blends modern design with advanced security features, offering a stylish and protected journey for the modern explorer.