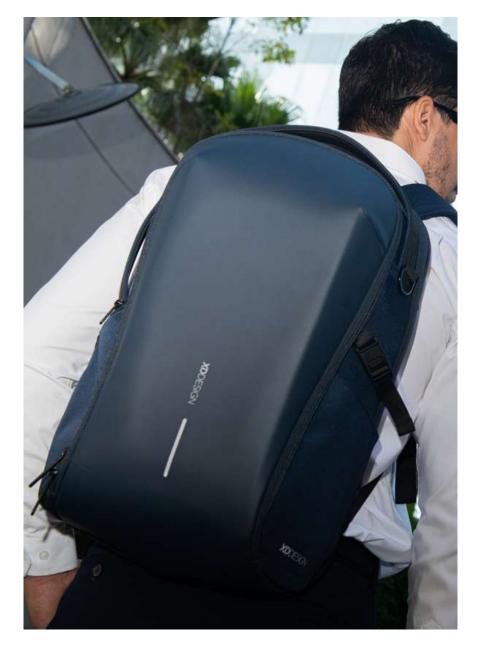

#### DESCRIPTION

Experience modern design and enhanced security with the Bobby Edge. Engineered with an anti-theft design and a self-locking metal zipper puller, this backpack keeps your belongings safe. Its lightweight yet durable construction, along with a water-repellent exterior and waterproof zipper, ensures protection from the elements.

Enjoy smart interior organization for easy access to essentials. The addition of a discreet RFID-protected rear pocket and hidden tracking device pocket enhances convenience and security during your daily adventures. The Bobby Edge blends modern design with advanced security features, offering a stylish and protected journey for the modern explorer.