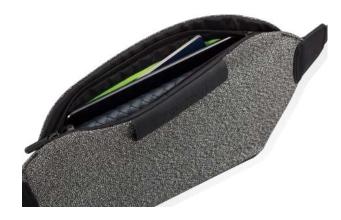

### DESCRIPTION

The Urban bum bag is the highly functional streetwear crossbody bag, doubling as a secure anti-theft bag. Its cut-resistant material, lockable zipper, and secure 3-point buckle opening specializes in the safety of its carrier. Embracing a stylish look by wearing it as a belt bag, cross-body, or over the shoulder.

### PRODUCT INFORMATION

Capacity:1L Dimensions:L35.5cm x H16.5cm x W6cm Material(s):Cut-resistant Fabric & PU Laptop Size:7 Inch

ANTI-THEFT DESIGN SELF-LOCKING ZIPPER

CUT-RESISTANT FABRIC

IT SMART INTERIOR ORGANIZATION

RFID-PROTECTED

WATER REPELLENT