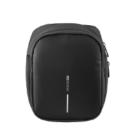

#### DESCRIPTION

Experience modern design and enhanced security with the Bobby Edge. Engineered with an anti-theft design and a self-locking metal zipper puller, this backpack keeps your belongings safe. Its lightweight yet durable construction, along with a water-repellent exterior and waterproof zipper, ensures protection from the elements.

Enjoy smart interior organization for easy access to essentials. The addition of a discreet RFID-protected rear pocket and hidden tracking device pocket enhances convenience and security during your daily adventures. The Bobby Edge blends modern design with advanced security features, offering a stylish and protected journey for the modern explorer.

PRODUCT INFORMATION

Capacity:17L Dimensions:L30cm x W17cm X H44cm Material(s):rPET & PU Laptop Size:16 Inch

ANTI-THEFT DESIGN SELF-LOCKING ZIPPER PULLER

INTERIOR ORGANIZATION FOR 16" LAPTOP

RFID-PROTECTED REAR POCKET

LIGHT WEIGHT

WATER REPELLENT FABRICS & WATERPROOF ZIPPERS

MADE WITH TRACEABLE RECYCLED PLASTIC