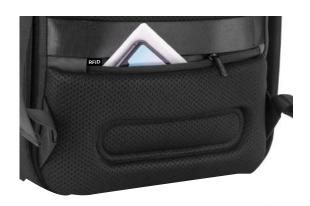

#### DESCRIPTION

Experience modern design and enhanced security with the Bobby Edge. Engineered with an anti-theft design and a self-locking metal zipper puller, this backpack keeps your belongings safe. Its lightweight yet durable construction, along with a water-repellent exterior and waterproof zipper, ensures protection from the elements.

Enjoy smart interior organization for easy access to essentials. The addition of a discreet RFID-protected rear pocket and hidden tracking device pocket enhances convenience and security during your daily adventures. The Bobby Edge blends modern design with advanced security features, offering a stylish and protected journey for the modern explorer.

PRODUCT INFORMATION

Capacity:17L Dimensions:L30cm x W17cm X H44cm Material(s):rPET & PU Laptop Size:16 Inch

ANTI-THEFT DESIGN SELF-LOCKING ZIPPER PULLER

INTERIOR ORGANIZATION FOR 16" LAPTOP

RFID-PROTECTED REAR POCKET