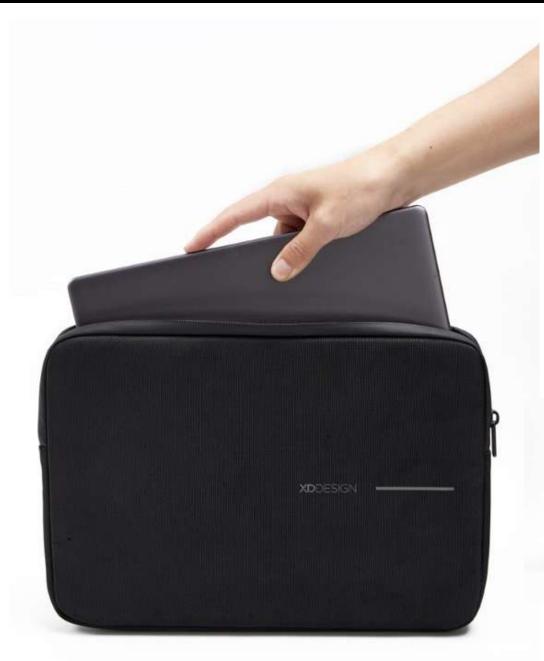

## **XD Design Laptop Sleeve**

Everyday Laptop Sleeve

### DESCRIPTION

The XD Design Everyday Laptop Sleeve is your essential companion for laptop protection with a touch of elegance. This sleeve, available in two sizes - 14-inch and 16-inch, combines style and functionality for your daily tech needs.

### **Product Information**

14 inch - P706.201 Material(s):rPET & Fleece Lining Laptop Size:14 Inch Dimensions:34.5cm x 24cm x 2.5cm 16 inch - P706.211 Material(s):rPET & Fleece Lining Laptop Size:16 Inch Dimensions:38.5cm x 27cm x 2.5cm