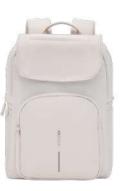

P705.981

PRODUCT INFORMATION

P705.983

### Soft Daypack Anti-Theft Backpack

Capacity:15L Dimensions:L32cm x W14cm X H41.5cm Material(s):rPET & PU Laptop Size:16 Inch

FLAP-TOP WITH FIDLOCK CLOSURE

ZIPPER

Ē

RFID-PROTECTED REAR POCKET

16'

FLEECE-LINED

COMPARTMENT FOR 16" LAPTOP

MADE WITH TRACEABLE RECYCLED PLASTIC