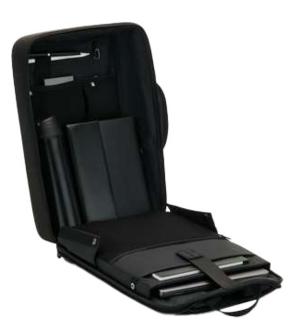

#### DESCRIPTION

Experience modern design and enhanced security with the Bobby Edge. Engineered with an anti-theft design and a self-locking metal zipper puller, this backpack keeps your belongings safe. Its lightweight yet durable construction, along with a water-repellent exterior and waterproof zipper, ensures protection from the elements.

Enjoy smart interior organization for easy access to essentials. The addition of a discreet RFID-protected rear pocket and hidden tracking device pocket enhances convenience and security during your daily adventures. The Bobby Edge blends modern design with advanced security features, offering a stylish and protected journey for the modern explorer.

PRODUCT INFORMATION

Capacity:17L Dimensions:L30cm x W17cm X H44cm Material(s):rPET & PU Laptop Size:16 Inch

ANTI-THEFT DESIGN SELF-LOCKING ZIPPER PULLER

INTERIOR ORGANIZATION FOR 16" LAPTOP

RFID-PROTECTED REAR POCKET

LIGHT WEIGHT

WATER REPELLENT FABRICS & WATERPROOF ZIPPERS

MADE WITH TRACEABLE RECYCLED PLASTIC