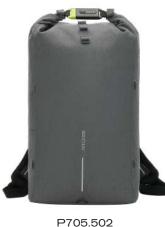

### DESCRIPTION

The Urban Lite anti-theft backpack offers a balance between security and convenience. The carrier may roll up the main compartment to have an expansion to the backpacks capacity. the lock & steel bar offers security and may be locked to an object as well, adding an extra layer of protection. A water bottle on the side, hidden pockets on the back, and a detachable elastic net for sports equipment, this backpack is designed for versatility and practicality.

### PRODUCT INFORMATION

Capacity:21L- 27L Dimensions:L31.5cm x H46cm x W14.5cm Material(s):Polyester & PU Laptop Size:15.6 Inch

ANTI-THEFT DESIGN COMBINATION LOCK

T DESIGN EXPANSION ION LOCK ROLL TOP

WATER REPELLENT

NETEXTRA CAPACITY

INTERIOR ORGANIZATION FOR 16" LAPTOP