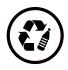

#### DESCRIPTION

Experience modern design and enhanced security with the Bobby Edge. Engineered with an anti-theft design and a self-locking metal zipper puller, this backpack keeps your belongings safe. Its lightweight yet durable construction, along with a water-repellent exterior and waterproof zipper, ensures protection from the elements.

Enjoy smart interior organization for easy access to essentials. The addition of a discreet RFID-protected rear pocket and hidden tracking device pocket enhances convenience and security during your daily adventures. The Bobby Edge blends modern design with advanced security features, offering a stylish and protected journey for the modern explorer.

PRODUCT INFORMATION

Capacity:17L Dimensions:L30cm x W17cm X H44cm Material(s):rPET & PU Laptop Size:16 Inch

ANTI-THEFT DESIGN SELF-LOCKING ZIPPER PULLER

INTERIOR ORGANIZATION FOR 16" LAPTOP

RFID-PROTECTED REAR POCKET