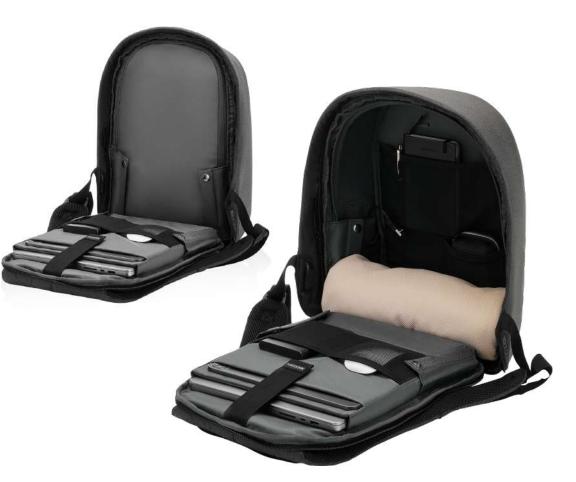

### DESCRIPTION

Keep your belongings safe and make your commute more stylish with the new Bobby® Bizz 2.0 backpack. Ready for any business occasion, you can convert this backpack into a briefcase in a matter of seconds, just by putting the shoulder straps in the back pocket. To keep you and your belongings safe, the iconic Bobby anti-theft design has no front access, hidden zippers, and a hidden RFID-protected pocket. It is enhanced with cut-resistant material and a built-in metal frame. You can also securely lock your Bobby Bizz 2.0 to any fixed object with the integrated zinc alloy lock in the right strap. In the backpack interior, there are padded compartments for a 16" laptop, a tablet up to 10°, and all your professional gear. The Bobby Bizz 2.0 is made from recycled materials, reusing 46 plastic bottles.

## Тор Features

DUAL FUNCTION **BACKPACK & BRIEFCASE** 

INTERIOR ORGANIZATION EVA BACKSIDE FOR FOR 16" LAPTOP

COMFORTABLE CARRYING

180° BACK OPENING

MADE WITH TRACEABLE RECYCLED PLASTIC