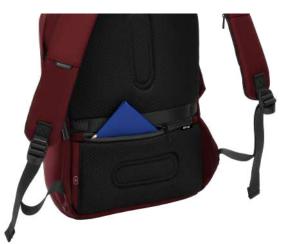

#### DESCRIPTION

Experience modern design and enhanced security with the Bobby Edge. Engineered with an anti-theft design and a self-locking metal zipper puller, this backpack keeps your belongings safe. Its lightweight yet durable construction, along with a water-repellent exterior and waterproof zipper, ensures protection from the elements.

Enjoy smart interior organization for easy access to essentials. The addition of a discreet RFID-protected rear pocket and hidden tracking device pocket enhances convenience and security during your daily adventures. The Bobby Edge blends modern design with advanced security features, offering a stylish and protected journey for the modern explorer.