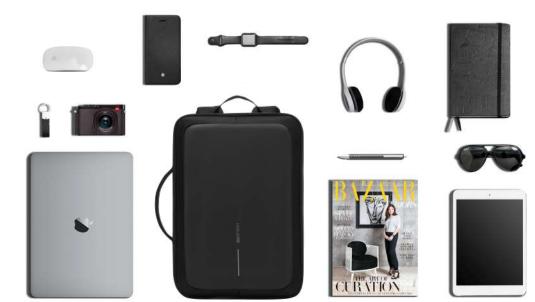

# Series Everyday.

New Bobby Edge Everyday Carry, Commute, University, College, School Safe \* \* \* \* \* 17L ■ 16" Laptop ● ● ○ ● ●

<u>P06</u>

P08

<u>P10</u>

Urban Lite
Everyday Commute & 3 or more Day Travel
Safe ★★★★★
21-27L ■ 15.6° Laptop
●●●

Urban Cut Proof Everyday Carry Safe \* \* \* \* \* 21-27L I 15.6" Laptop

Bumbag Everyday Carry Safe \* \* \* \* \*

<u>P14</u>

<u>P22</u>

<u>P20</u>

Bobby Edge Anti-Theft Backpack