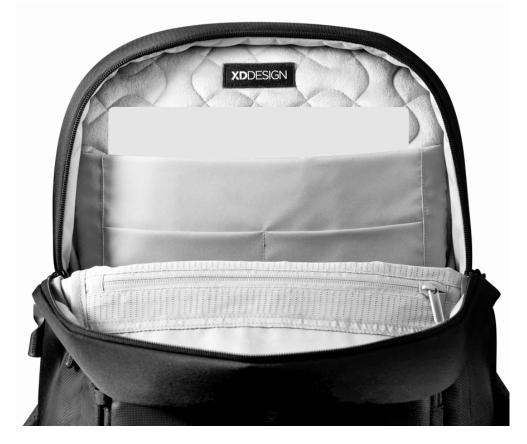

#### DESCRIPTION

Experience modern design and enhanced security with the Bobby Edge. Engineered with an anti-theft design and a self-locking metal zipper puller, this backpack keeps your belongings safe. Its lightweight yet durable construction, along with a water-repellent exterior and waterproof zipper, ensures protection from the elements.

Enjoy smart interior organization for easy access to essentials. The addition of a discreet RFID-protected rear pocket and hidden tracking device pocket enhances convenience and security during your daily adventures. The Bobby Edge blends modern design with advanced security features, offering a stylish and protected journey for the modern explorer.

PRODUCT INFORMATION

Capacity:17L Dimensions:L30cm x W17cm X H44cm Material(s):rPET & PU Laptop Size:16 Inch

ANTI-THEFT DESIGN SELF-LOCKING ZIPPER PULLER

INTERIOR ORGANIZATION FOR 16" LAPTOP

RFID-PROTECTED REAR POCKET