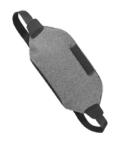

#### DESCRIPTION

The Boxy Sling is a versatile cross-body bag, designed to carry everyday essentials. The pack can be worn around the neck, over the shoulder, or around the waist. It has enough capacity to hold a cellphone, wallet or purse, passport, notebook, and various other small items. The hidden rear pocket is perfect for discreetly storing cash, cards, or other valuable items. The Boxy Sling has a unique hidden water bottle pocket that can stay tucked away when not in use. It is produced with recycled materials.

P705.955

PRODUCT INFORMATION Capacity:2.3L Dimensions:L16cm x H21cm x W7.5cm Material(s):rPET & PU

HIDDEN WATER BOTTLE POCKET

HIDDEN REAR POCKET

WATER REPELLENT

SMART INTERIOR ORGANIZATION

MADE WITH TRACEABLE RECYCLED PLASTIC