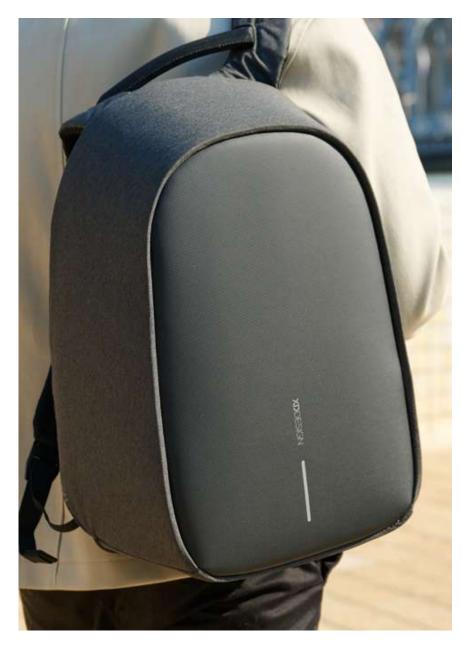

#### DESCRIPTION

Experience modern design and enhanced security with the Bobby Edge. Engineered with an anti-theft design and a self-locking metal zipper puller, this backpack keeps your belongings safe. Its lightweight yet durable construction, along with a water-repellent exterior and waterproof zipper, ensures protection from the elements.

Enjoy smart interior organization for easy access to essentials. The addition of a discreet RFID-protected rear pocket and hidden tracking device pocket enhances convenience and security during your daily adventures. The Bobby Edge blends modern design with advanced security features, offering a stylish and protected journey for the modern explorer.

PRODUCT INFORMATION

Capacity:17L Dimensions:L30cm x W17cm X H44cm Material(s):rPET & PU Laptop Size:16 Inch

ANTI-THEFT DESIGN SELF-LOCKING ZIPPER PULLER

INTERIOR ORGANIZATION FOR 16" LAPTOP

RFID-PROTECTED REAR POCKET

LIGHT WEIGHT

WATER REPELLENT FABRICS & WATERPROOF ZIPPERS

MADE WITH TRACEABLE RECYCLED PLASTIC