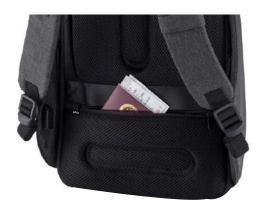

Enjoy smart interior organization for easy access to essentials. The addition of a discreet RFID-protected rear pocket and hidden tracking device pocket enhances convenience and security during your daily adventures. The Bobby Edge blends modern design with advanced security features, offering a stylish and protected journey for the modern explorer.

PRODUCT INFORMATION

Capacity:17L Dimensions:L30cm x W17cm X H44cm Material(s):rPET & PU Laptop Size:16 Inch

ANTI-THEFT DESIGN SELF-LOCKING ZIPPER PULLER

INTERIOR ORGANIZATION FOR 16" LAPTOP

RFID-PROTECTED REAR POCKET