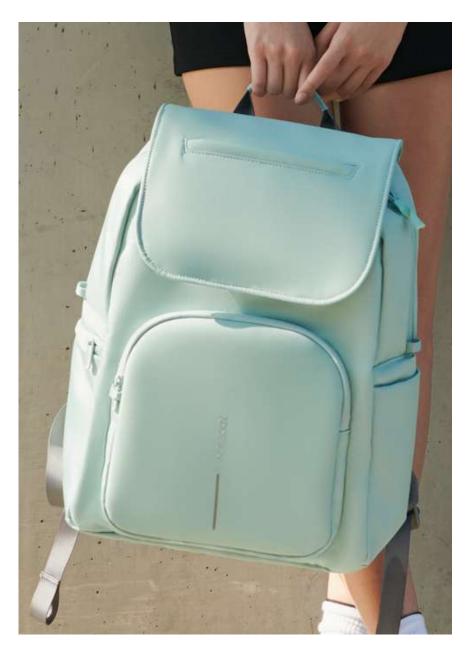

### DESCRIPTION

The Bobby Soft backpack incorporates the perfect balance between safety and daily carry features to accompany you everyday. The Bobby Soft backpack has a hidden and RFID pocket, along with YKK zipper assuring your belongings remain safeguarded and secure, giving you the peace of mind. The Bobby Soft is spacious and well organised main compartments, also versatility to an expandable top of the backpack offers ample extra space, accommodating clothes, books, or any other essentials you may need to carry along.

#### PRODUCT INFORMATION

Capacity:13L-16L Dimensions:L30cm x W18cm X H45cm Material(s):rPET Laptop Size:15.6 Inch

SIMPLE AND CASUAL DESIGN

EXPANDABLE MAIN COMPARTMENT

INTERIOR ORGANIZATION FOR 15.6" LAPTOP

RFID-PROTECTED REAR POCKET

TWIST-LOCKING ZIPPER PULLER

3

XDDESIGN

MADE WITH TRACEABLE RECYCLED PLASTIC