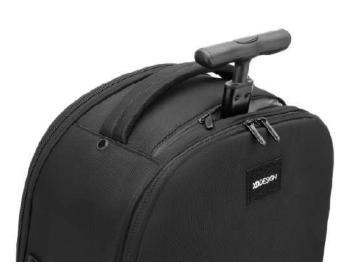

### DESCRIPTION

The Bobby Backpack Trolley offers the utmost convenience as both a trolley and a backpack, making it the perfect travel companion for short trips or daily commutes. Seamlessly switch between modes by storing the shoulder straps in the back panel and releasing the handle for trolley use. Safety is a priority with its anti-theft features, complemented by a TSA® lock for added security. The interior storage capacity is well separated for smart interior organization

P705.771

PRODUCT INFORMATION Capacity:24L Dimensions:L35cm x H52cm x W21cm Material(s):rPET & PU Laptop Size:17 Inch

POCKET

ANTI-THEFT DESIGN WITH TSA LOCK

DUAL FUNCTION: BACKPACK AND LUGGAGE

INTERIOR ORGANIZATION PANEL FOR 17" LAPTOP