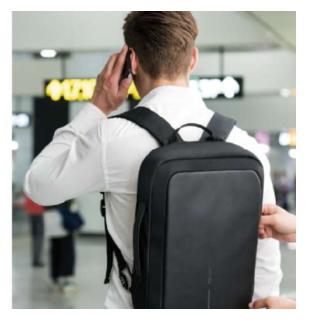

### Bobby Hero Anti-Theft Backpack

#### DESCRIPTION

P705.704 P705.709

The Bobby Hero collection is the new generation of anti-theft backpacks which offers features such as hidden zippers and pockets. cut-resistant and water-resistant material and an integrated USB charging port, this backpack allows you to get out and about safely and organized.