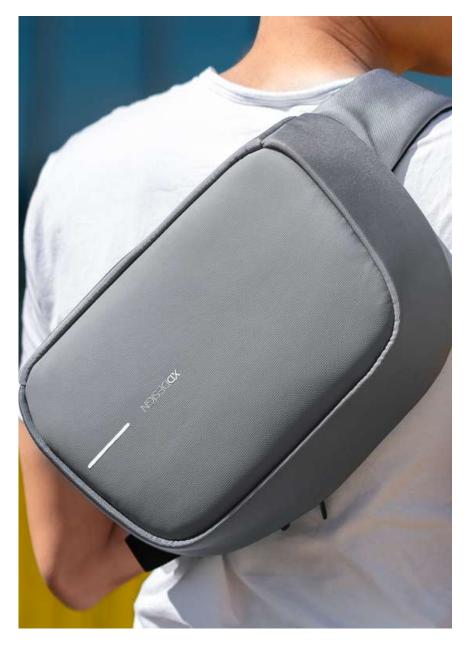

Bobby Sling Anti-Theft Crossbody Backpack

### DESCRIPTION

The Bobby Sling the urban traveller backpack embodies safety, comfort, and intelligence. The anti-theft features, including concealed zippers, a front-opening-free design, an RFID-protected pocket, and cut-resistant material, you can move through the city feeling secure and protected. The inclusion of a three-point safety buckle guarantees that your daily essentials remain within arm's reach at all times. The Bobby Sling incorporates water-repellent material, shielding your belongings from unexpected weather conditions. Additionally, the integrated USB charging port ensures you stay connected throughout your daily journey. This crossbody backpack stands out as the ultimate choice, combining convenience and practicality to complement your urban lifestyle seamlessly.

PRODUCT INFORMATION

Capacity:4L Dimensions:L21cm x H32.5cm x W9cm Material(s):rPET & PU Laptop Size:9.7 Inch

ANTI-THEFT DESIGN HIDDEN ZIPPERS

INTERIOR ORGANIZATION FOR 9.7" TABLET

WATER REPELLENT

THREE-POINT SAFETY BUCKLE