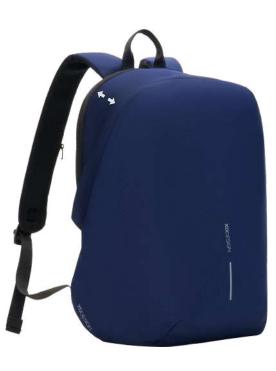

#### DESCRIPTION

P705.704 P705.709

The Bobby Hero collection is the new generation of anti-theft backpacks which offers features such as hidden zippers and pockets. cut-resistant and water-resistant material and an integrated USB charging port, this backpack allows you to get out and about safely and organized.

P705.715

P705.294 P705.299

ANTI -THEFT DESIGN HIDDEN ZIPPERS

INTERIOR ORGANIZATION FOR(13.3"/ 15.6"/ 17")LAPTOP

RFID-PROTECTED POCKETS

 $\mathbf{\star}$ 

WATER REPELLENT

MADE WITH TRACEABLE RECYCLED PLASTIC