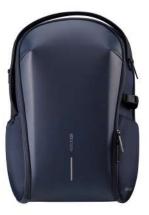

#### DESCRIPTION

Experience modern design and enhanced security with the Bobby Edge. Engineered with an anti-theft design and a self-locking metal zipper puller, this backpack keeps your belongings safe. Its lightweight yet durable construction, along with a water-repellent exterior and waterproof zipper, ensures protection from the elements.

Enjoy smart interior organization for easy access to essentials. The addition of a discreet RFID-protected rear pocket and hidden tracking device pocket enhances convenience and security during your daily adventures. The Bobby Edge blends modern design with advanced security features, offering a stylish and protected journey for the modern explorer.

PRODUCT INFORMATION

Capacity:17L Dimensions:L30cm x W17cm X H44cm Material(s):rPET & PU Laptop Size:16 Inch

ANTI-THEFT DESIGN SELF-LOCKING ZIPPER PULLER

INTERIOR ORGANIZATION FOR 16" LAPTOP

RFID-PROTECTED REAR POCKET

LIGHT WEIGHT

WATER REPELLENT FABRICS & WATERPROOF ZIPPERS

MADE WITH TRACEABLE RECYCLED PLASTIC