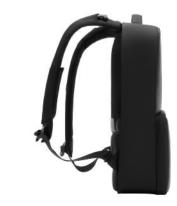

#### DESCRIPTION

Experience modern design and enhanced security with the Bobby Edge. Engineered with an anti-theft design and a self-locking metal zipper puller, this backpack keeps your belongings safe. Its lightweight yet durable construction, along with a water-repellent exterior and waterproof zipper, ensures protection from the elements.

Enjoy smart interior organization for easy access to essentials. The addition of a discreet RFID-protected rear pocket and hidden tracking device pocket enhances convenience and security during your daily adventures. The Bobby Edge blends modern design with advanced security features, offering a stylish and protected journey for the modern explorer.

PRODUCT INFORMATION

Capacity:17L Dimensions:L30cm x W17cm X H44cm Material(s):rPET & PU Laptop Size:16 Inch

ANTI-THEFT DESIGN SELF-LOCKING ZIPPER PULLER

INTERIOR ORGANIZATION FOR 16" LAPTOP

RFID-PROTECTED REAR POCKET

LIGHT WEIGHT

WATER REPELLENT FABRICS & WATERPROOF ZIPPERS

MADE WITH TRACEABLE RECYCLED PLASTIC