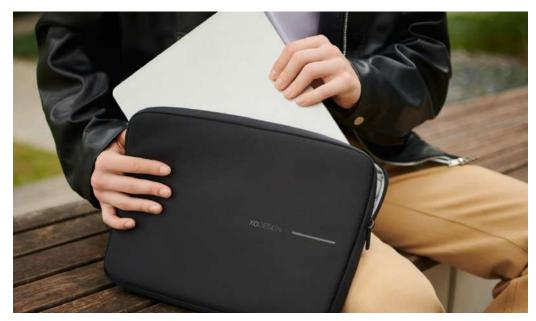

## **XD Design Laptop Sleeve**

Everyday Laptop Sleeve

### DESCRIPTION

The XD Design Everyday Laptop Sleeve is your essential companion for laptop protection with a touch of elegance. This sleeve, available in two sizes - 14-inch and 16-inch, combines style and functionality for your daily tech needs.

### **Product Information**

14 inch - P706.201 Material(s):rPET & Fleece Lining Laptop Size:14 Inch Dimensions:34.5cm x 24cm x 2.5cm 16 inch - P706.211 Material(s):rPET & Fleece Lining Laptop Size:16 Inch Dimensions:38.5cm x 27cm x 2.5cm