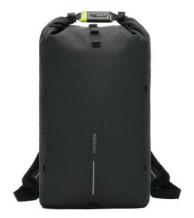

### DESCRIPTION

The Urban Lite anti-theft backpack offers a balance between security and convenience. The carrier may roll up the main compartment to have an expansion to the backpacks capacity. the lock & steel bar offers security and may be locked to an object as well, adding an extra layer of protection. A water bottle on the side, hidden pockets on the back, and a detachable elastic net for sports equipment, this backpack is designed for versatility and practicality.

### PRODUCT INFORMATION

Capacity:21L- 27L Dimensions:L31.5cm x H46cm x W14.5cm Material(s):Polyester & PU Laptop Size:15.6 Inch

ANTI-THEFT DESIGN COMBINATION LOCK

T DESIGN EXPANSION ION LOCK ROLL TOP

WATER REPELLENT

NETEXTRA CAPACITY

INTERIOR ORGANIZATION FOR 16" LAPTOP