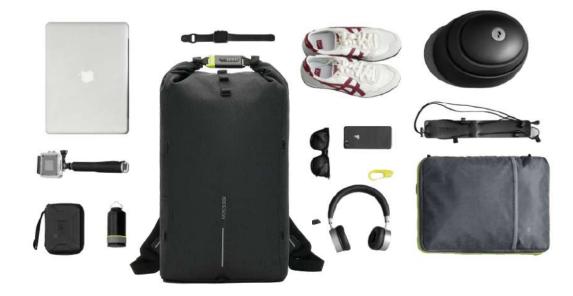

### DESCRIPTION

The Urban Lite anti-theft backpack offers a balance between security and convenience. The carrier may roll up the main compartment to have an expansion to the backpacks capacity. the lock & steel bar offers security and may be locked to an object as well, adding an extra layer of protection. A water bottle on the side, hidden pockets on the back, and a detachable elastic net for sports equipment, this backpack is designed for versatility and practicality.







P705.505

P705.501

### PRODUCT INFORMATION

Capacity:21L- 27L Dimensions:L31.5cm x H46cm x W14.5cm Material(s):Polyester & PU Laptop Size:15.6 Inch



ANTI-THEFT DESIGN COMBINATION LOCK



T DESIGN EXPANSION ION LOCK ROLL TOP



WATER REPELLENT



NETEXTRA CAPACITY



INTERIOR ORGANIZATION FOR 16" LAPTOP

















#### DESCRIPTION

The Urban cut-resistant and anti-theft backpack a travel companion for safety and security. Crafted from high-quality anti-cut fabric, its main compartment can be completely closed using the combination lock, providing an extra layer of protection. The bag is thoughtfully designed with various organisational features for all your essentials, proving experience the confidence and peace of mind that the Urban backpack offers on all your journeys.







P705.642

### PRODUCT INFORMATION Capacity:21L-27L Dimensions: L31.5cm x H46cm x W14.5cm Material(s):Cut-resistant Fabric & PU

Laptop Size:15.6 Inch



ANTI-THEFT DESIGN COMBINATION LOCK

EXPANSION ROLL TOP







WATER REPELLENT



INTERIOR ORGANIZATION FOR 16" LAPTOP



















## **Urban Cut Proof