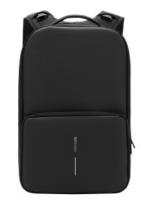

#### DESCRIPTION

Experience modern design and enhanced security with the Bobby Edge. Engineered with an anti-theft design and a self-locking metal zipper puller, this backpack keeps your belongings safe. Its lightweight yet durable construction, along with a water-repellent exterior and waterproof zipper, ensures protection from the elements.

Enjoy smart interior organization for easy access to essentials. The addition of a discreet RFID-protected rear pocket and hidden tracking device pocket enhances convenience and security during your daily adventures. The Bobby Edge blends modern design with advanced security features, offering a stylish and protected journey for the modern explorer.

PRODUCT INFORMATION

Capacity:17L Dimensions:L30cm x W17cm X H44cm Material(s):rPET & PU Laptop Size:16 Inch

ANTI-THEFT DESIGN SELF-LOCKING ZIPPER PULLER

INTERIOR ORGANIZATION FOR 16" LAPTOP

RFID-PROTECTED REAR POCKET

LIGHT WEIGHT

WATER REPELLENT FABRICS & WATERPROOF ZIPPERS

MADE WITH TRACEABLE RECYCLED PLASTIC