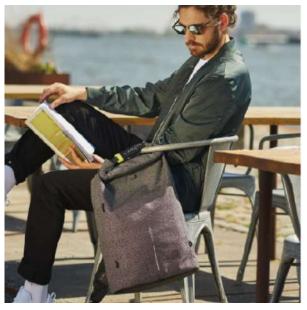

### DESCRIPTION

The Urban Lite anti-theft backpack offers a balance between security and convenience. The carrier may roll up the main compartment to have an expansion to the backpacks capacity. the lock & steel bar offers security and may be locked to an object as well, adding an extra layer of protection. A water bottle on the side, hidden pockets on the back, and a detachable elastic net for sports equipment, this backpack is designed for versatility and practicality.

### PRODUCT INFORMATION

Capacity:21L- 27L Dimensions:L31.5cm x H46cm x W14.5cm Material(s):Polyester & PU Laptop Size:15.6 Inch

ANTI-THEFT DESIGN COMBINATION LOCK

T DESIGN EXPANSION ION LOCK ROLL TOP

WATER REPELLENT

NETEXTRA CAPACITY

INTERIOR ORGANIZATION FOR 16" LAPTOP