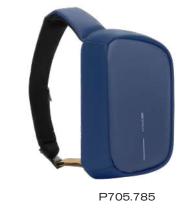

Bobby Sling Anti-Theft Crossbody Backpack

### DESCRIPTION

The Bobby Sling the urban traveller backpack embodies safety, comfort, and intelligence. The anti-theft features, including concealed zippers, a front-opening-free design, an RFID-protected pocket, and cut-resistant material, you can move through the city feeling secure and protected. The inclusion of a three-point safety buckle guarantees that your daily essentials remain within arm's reach at all times. The Bobby Sling incorporates water-repellent material, shielding your belongings from unexpected weather conditions. Additionally, the integrated USB charging port ensures you stay connected throughout your daily journey. This crossbody backpack stands out as the ultimate choice, combining convenience and practicality to complement your urban lifestyle seamlessly.

PRODUCT INFORMATION

Capacity:4L Dimensions:L21cm x H32.5cm x W9cm Material(s):rPET & PU Laptop Size:9.7 Inch

ANTI-THEFT DESIGN HIDDEN ZIPPERS

INTERIOR ORGANIZATION FOR 9.7" TABLET

WATER REPELLENT

THREE-POINT SAFETY BUCKLE