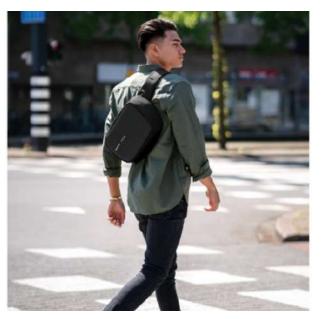

Bobby Sling Anti-Theft Crossbody Backpack

### DESCRIPTION

The Bobby Sling the urban traveller backpack embodies safety, comfort, and intelligence. The anti-theft features, including concealed zippers, a front-opening-free design, an RFID-protected pocket, and cut-resistant material, you can move through the city feeling secure and protected. The inclusion of a three-point safety buckle guarantees that your daily essentials remain within arm's reach at all times. The Bobby Sling incorporates water-repellent material, shielding your belongings from unexpected weather conditions. Additionally, the integrated USB charging port ensures you stay connected throughout your daily journey. This crossbody backpack stands out as the ultimate choice, combining convenience and practicality to complement your urban lifestyle seamlessly.