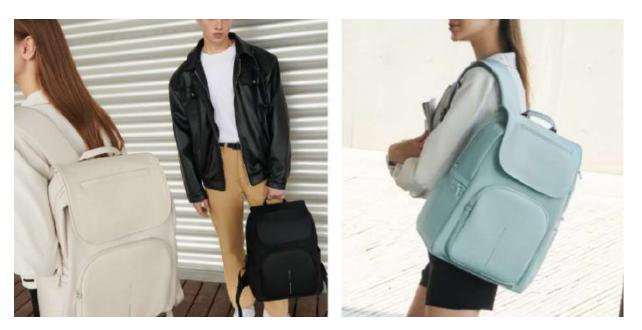

### DESCRIPTION

The Bobby Soft backpack incorporates the perfect balance between safety and daily carry features to accompany you everyday. The Bobby Soft backpack has a hidden and RFID pocket, along with YKK zipper assuring your belongings remain safeguarded and secure, giving you the peace of mind. The Bobby Soft is spacious and well organised main compartments, also versatility to an expandable top of the backpack offers ample extra space, accommodating clothes, books, or any other essentials you may need to carry along.

#### PRODUCT INFORMATION

Capacity:13L-16L Dimensions:L30cm x W18cm X H45cm Material(s):rPET Laptop Size:15.6 Inch

SIMPLE AND CASUAL DESIGN

EXPANDABLE MAIN COMPARTMENT

INTERIOR ORGANIZATION FOR 15.6" LAPTOP

RFID-PROTECTED REAR POCKET

TWIST-LOCKING ZIPPER PULLER

3

XDDESIGN

MADE WITH TRACEABLE RECYCLED PLASTIC