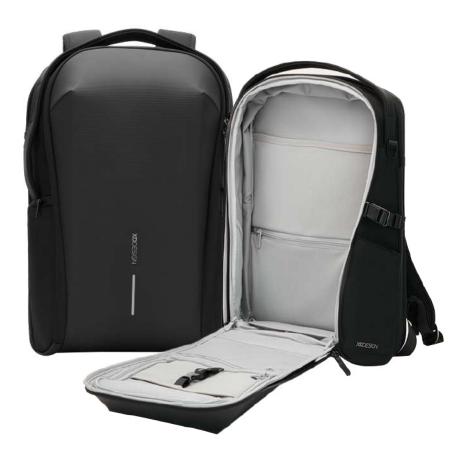

#### DESCRIPTION

Experience modern design and enhanced security with the Bobby Edge. Engineered with an anti-theft design and a self-locking metal zipper puller, this backpack keeps your belongings safe. Its lightweight yet durable construction, along with a water-repellent exterior and waterproof zipper, ensures protection from the elements.

Enjoy smart interior organization for easy access to essentials. The addition of a discreet RFID-protected rear pocket and hidden tracking device pocket enhances convenience and security during your daily adventures. The Bobby Edge blends modern design with advanced security features, offering a stylish and protected journey for the modern explorer.

PRODUCT INFORMATION

Capacity:17L Dimensions:L30cm x W17cm X H44cm Material(s):rPET & PU Laptop Size:16 Inch

ANTI-THEFT DESIGN SELF-LOCKING ZIPPER PULLER

INTERIOR ORGANIZATION FOR 16" LAPTOP

RFID-PROTECTED REAR POCKET

LIGHT WEIGHT

WATER REPELLENT FABRICS & WATERPROOF ZIPPERS

MADE WITH TRACEABLE RECYCLED PLASTIC