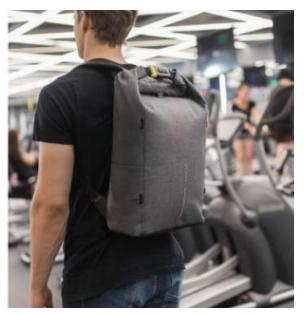

### DESCRIPTION

The Urban Lite anti-theft backpack offers a balance between security and convenience. The carrier may roll up the main compartment to have an expansion to the backpacks capacity. the lock & steel bar offers security and may be locked to an object as well, adding an extra layer of protection. A water bottle on the side, hidden pockets on the back, and a detachable elastic net for sports equipment, this backpack is designed for versatility and practicality.

### PRODUCT INFORMATION

Capacity:21L- 27L Dimensions:L31.5cm x H46cm x W14.5cm Material(s):Polyester & PU Laptop Size:15.6 Inch

ANTI-THEFT DESIGN COMBINATION LOCK

T DESIGN EXPANSION ION LOCK ROLL TOP

WATER REPELLENT

NETEXTRA CAPACITY

INTERIOR ORGANIZATION FOR 16" LAPTOP