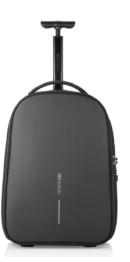

## **Bobby Backpack Trolley**

Business & Travel

### DESCRIPTION

The Bobby Backpack Trolley offers the utmost convenience as both a trolley and a backpack, making it the perfect travel companion for short trips or daily commutes. Seamlessly switch between modes by storing the shoulder straps in the back panel and releasing the handle for trolley use. Safety is a priority with its anti-theft features, complemented by a TSA® lock for added security. The interior storage capacity is well separated for smart interior organization

P705.771

PRODUCT INFORMATION Capacity:24L Dimensions:L35cm x H52cm x W21cm Material(s):rPET & PU Laptop Size:17 Inch

POCKET

ANTI-THEFT DESIGN WITH TSA LOCK

DUAL FUNCTION: BACKPACK AND LUGGAGE

INTERIOR ORGANIZATION PANEL FOR 17" LAPTOP

WATER REPELLENT

**RFID-PROTECTED** 

MADE WITH TRACEABLE RECYCLED PLASTIC