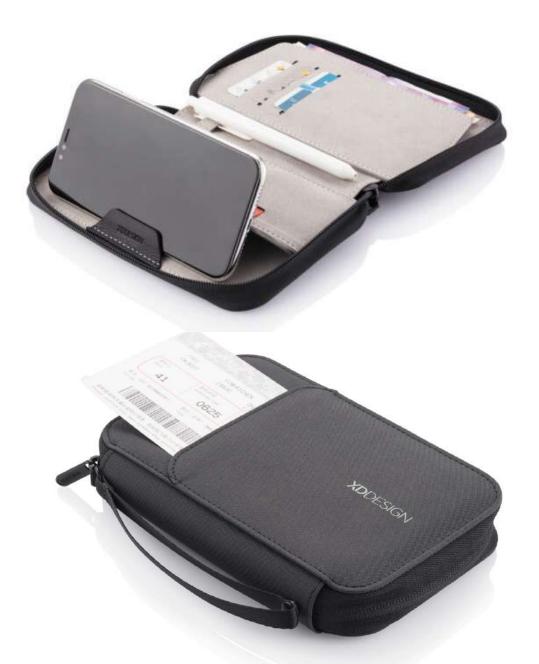

### **Passport Holder** Business & Travel Accessories

### DESCRIPTION

The XD Design passport holder keeps your valuables secure complimenting an RFID-protected compartment for your passport and a front pocket with a magnetic closure for boarding passes. As a 3-in-1 storage, it functions as a wallet and phone case, suitable for phones up to 5.5 inches, proving to be a versatile travel companion.

### P705.821

### DESCRIPTION

Capacity: Dimensions: L12.8cm x H19cm x 2.8cm Material(s):rPET & PU Mobile Size:5.5 Inch