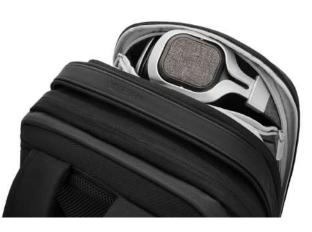

P705.715

P705.294 P705.299

ANTI -THEFT DESIGN HIDDEN ZIPPERS

INTERIOR ORGANIZATION FOR(13.3"/ 15.6"/ 17")LAPTOP

RFID-PROTECTED POCKETS

 $\mathbf{\star}$ 

WATER REPELLENT

MADE WITH TRACEABLE RECYCLED PLASTIC