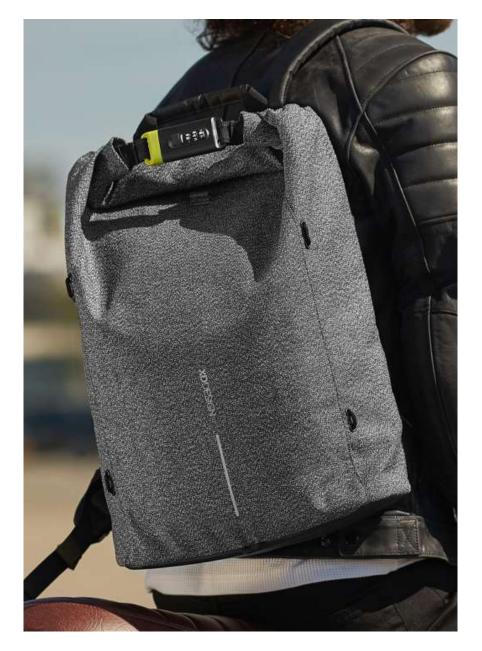

### DESCRIPTION

The Urban Lite anti-theft backpack offers a balance between security and convenience. The carrier may roll up the main compartment to have an expansion to the backpacks capacity. the lock & steel bar offers security and may be locked to an object as well, adding an extra layer of protection. A water bottle on the side, hidden pockets on the back, and a detachable elastic net for sports equipment, this backpack is designed for versatility and practicality.

### PRODUCT INFORMATION

Capacity:21L- 27L Dimensions:L31.5cm x H46cm x W14.5cm Material(s):Polyester & PU Laptop Size:15.6 Inch

ANTI-THEFT DESIGN COMBINATION LOCK

T DESIGN EXPANSION ION LOCK ROLL TOP

WATER REPELLENT

NETEXTRA CAPACITY

INTERIOR ORGANIZATION FOR 16" LAPTOP