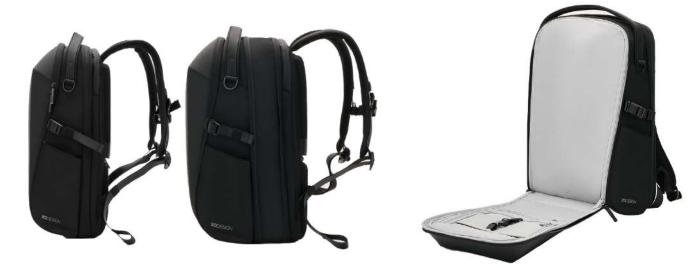

#### DESCRIPTION

Experience modern design and enhanced security with the Bobby Edge. Engineered with an anti-theft design and a self-locking metal zipper puller, this backpack keeps your belongings safe. Its lightweight yet durable construction, along with a water-repellent exterior and waterproof zipper, ensures protection from the elements.

Enjoy smart interior organization for easy access to essentials. The addition of a discreet RFID-protected rear pocket and hidden tracking device pocket enhances convenience and security during your daily adventures. The Bobby Edge blends modern design with advanced security features, offering a stylish and protected journey for the modern explorer.

PRODUCT INFORMATION

Capacity:17L Dimensions:L30cm x W17cm X H44cm Material(s):rPET & PU Laptop Size:16 Inch

ANTI-THEFT DESIGN SELF-LOCKING ZIPPER PULLER

INTERIOR ORGANIZATION FOR 16" LAPTOP

RFID-PROTECTED REAR POCKET

LIGHT WEIGHT

WATER REPELLENT FABRICS & WATERPROOF ZIPPERS

MADE WITH TRACEABLE RECYCLED PLASTIC