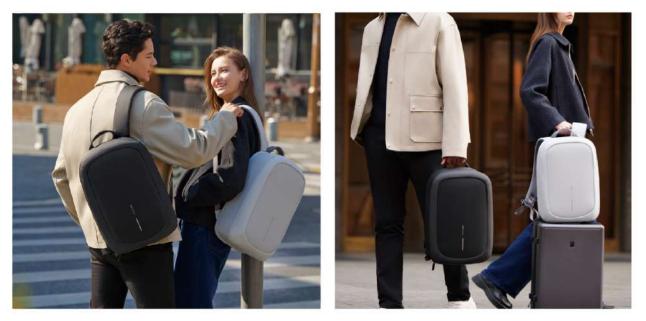

#### DESCRIPTION

Experience modern design and enhanced security with the Bobby Edge. Engineered with an anti-theft design and a self-locking metal zipper puller, this backpack keeps your belongings safe. Its lightweight yet durable construction, along with a water-repellent exterior and waterproof zipper, ensures protection from the elements.

Enjoy smart interior organization for easy access to essentials. The addition of a discreet RFID-protected rear pocket and hidden tracking device pocket enhances convenience and security during your daily adventures. The Bobby Edge blends modern design with advanced security features, offering a stylish and protected journey for the modern explorer.

PRODUCT INFORMATION

Capacity:17L Dimensions:L30cm x W17cm X H44cm Material(s):rPET & PU Laptop Size:16 Inch

ANTI-THEFT DESIGN SELF-LOCKING ZIPPER PULLER

INTERIOR ORGANIZATION FOR 16" LAPTOP

RFID-PROTECTED REAR POCKET